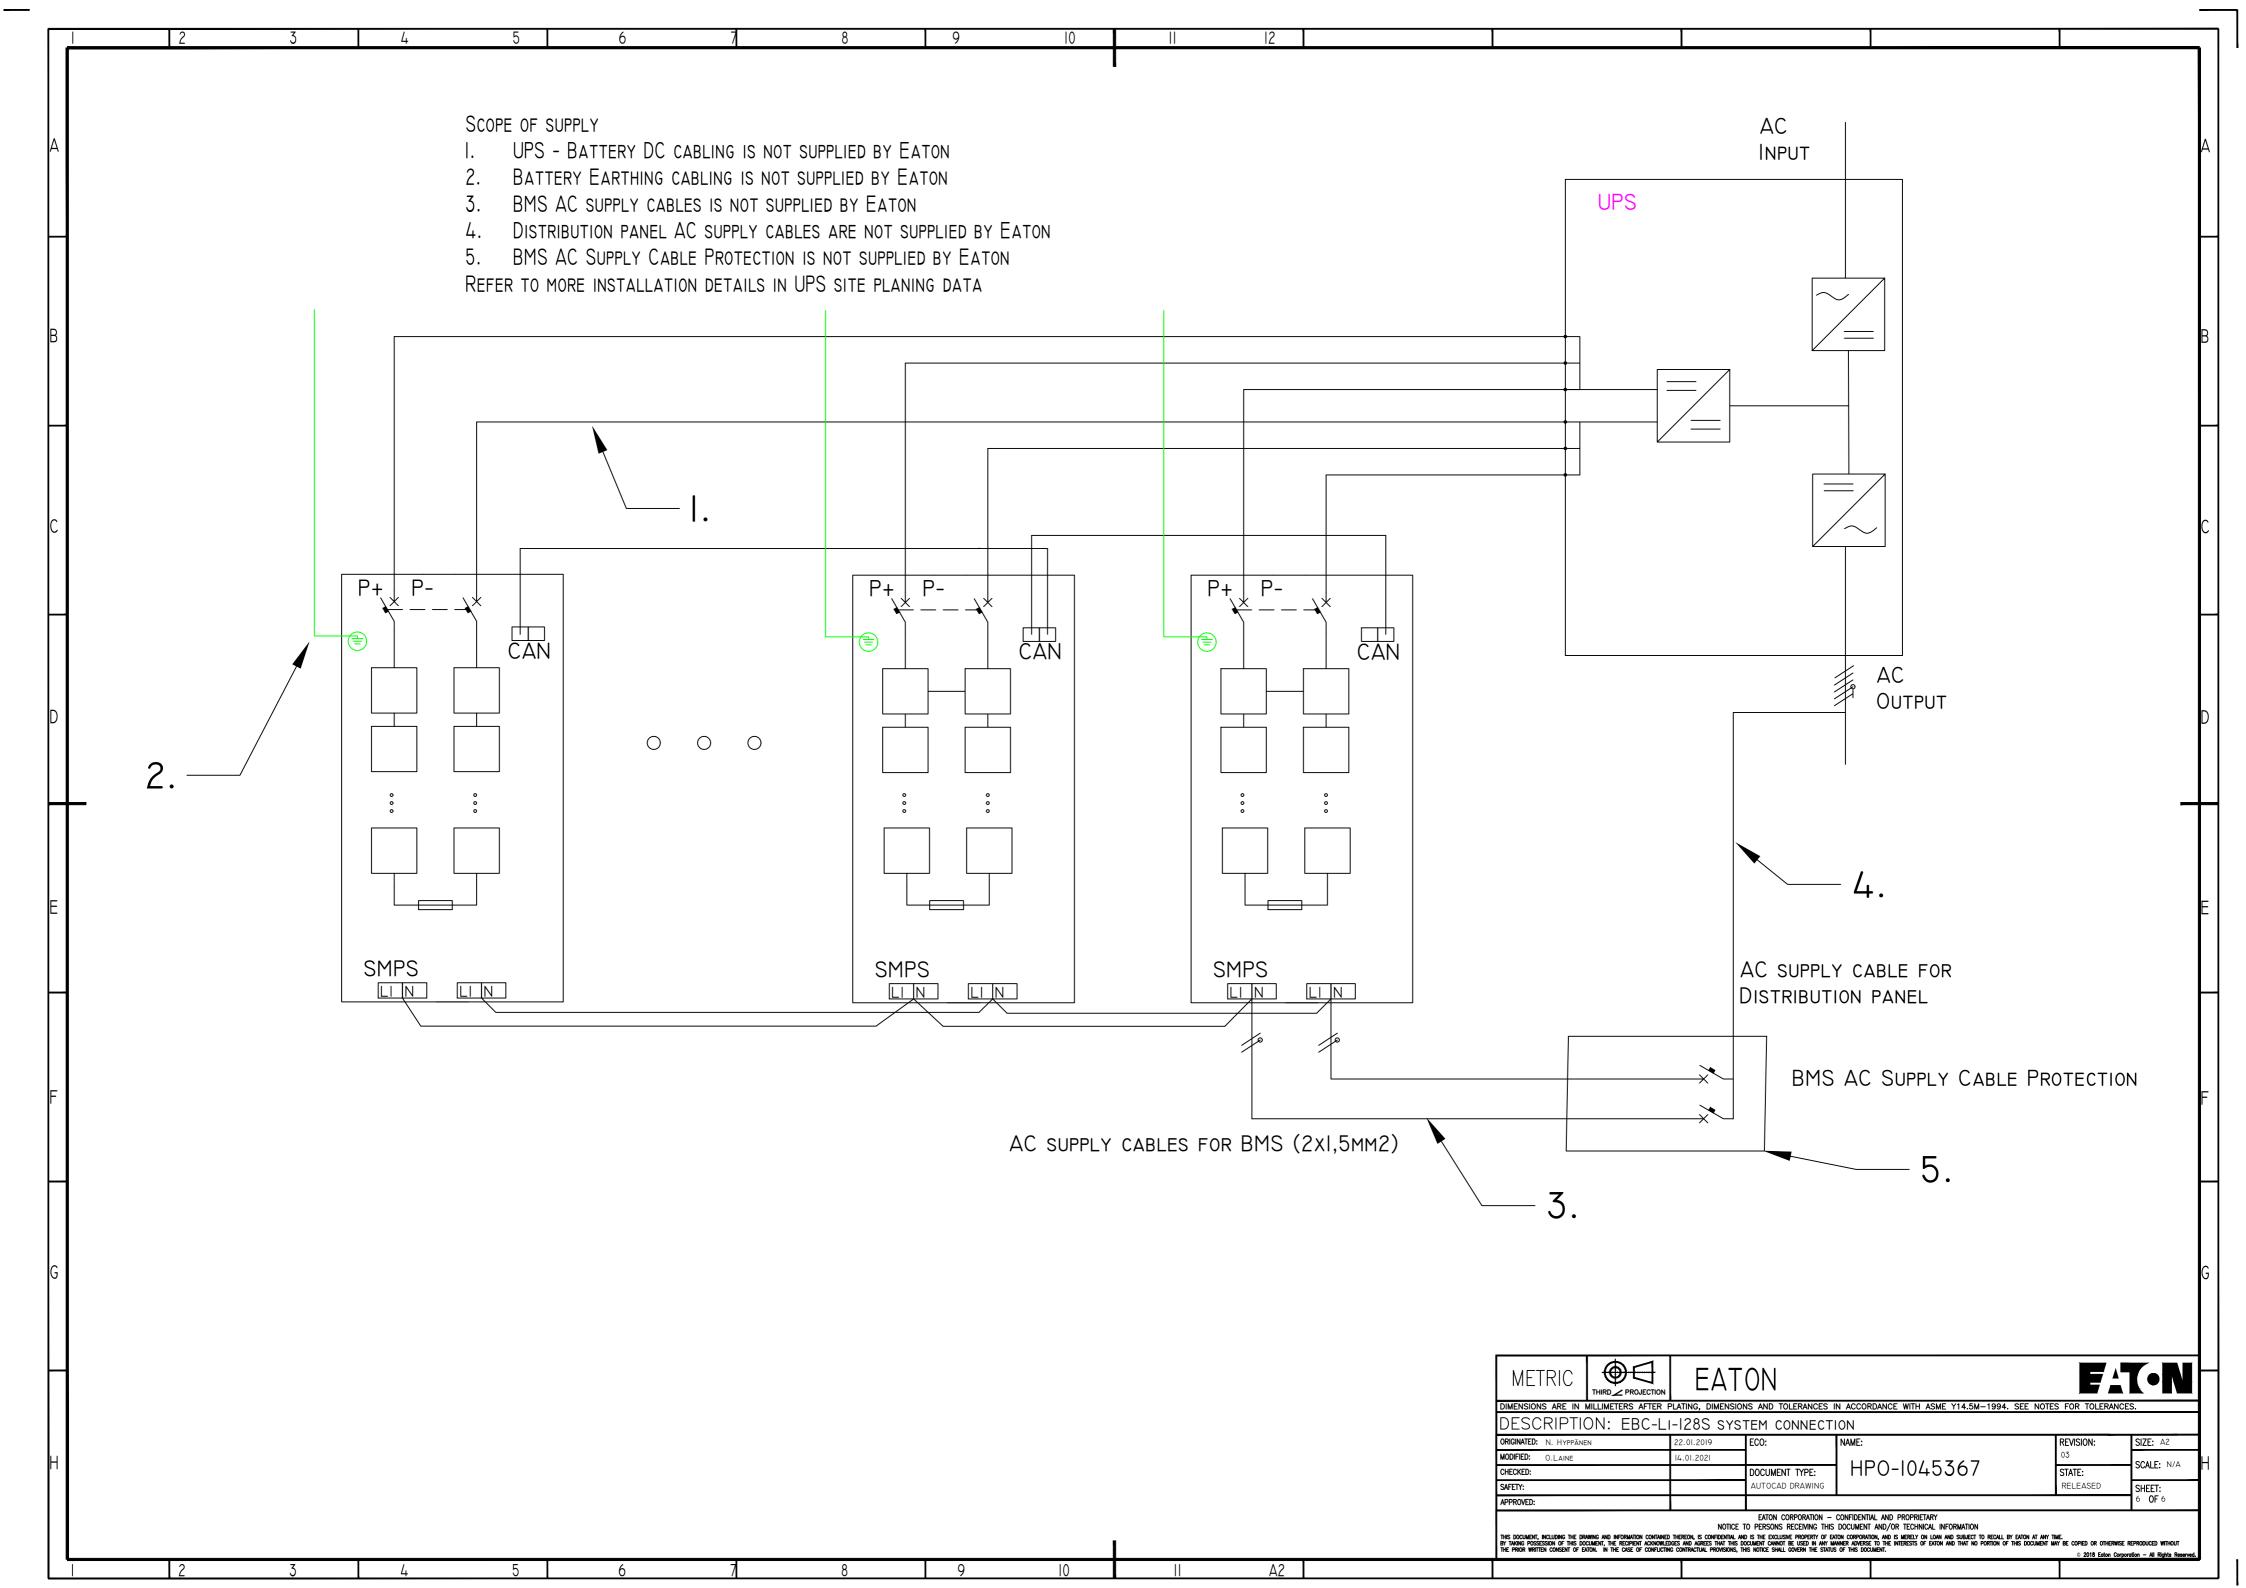

Page 6 System connection

| METRIC                                                                                                                                                                                                                                                                                                                                                                                                                                                                                                                                                                                                                                                                                                                                                                                                                                                                                                                                                                                                                                                                                                                                                                                                                                                                                                                                                                                                                                                                                                                                                                                                                                                                                                                                                                                                                                                                                                                                                                                                                                                                                                                         | THIRD PROJECTION                           | EAT                | ON                  |                                              | FA               |             | - |
|--------------------------------------------------------------------------------------------------------------------------------------------------------------------------------------------------------------------------------------------------------------------------------------------------------------------------------------------------------------------------------------------------------------------------------------------------------------------------------------------------------------------------------------------------------------------------------------------------------------------------------------------------------------------------------------------------------------------------------------------------------------------------------------------------------------------------------------------------------------------------------------------------------------------------------------------------------------------------------------------------------------------------------------------------------------------------------------------------------------------------------------------------------------------------------------------------------------------------------------------------------------------------------------------------------------------------------------------------------------------------------------------------------------------------------------------------------------------------------------------------------------------------------------------------------------------------------------------------------------------------------------------------------------------------------------------------------------------------------------------------------------------------------------------------------------------------------------------------------------------------------------------------------------------------------------------------------------------------------------------------------------------------------------------------------------------------------------------------------------------------------|--------------------------------------------|--------------------|---------------------|----------------------------------------------|------------------|-------------|---|
| MENSIONS ARE IN                                                                                                                                                                                                                                                                                                                                                                                                                                                                                                                                                                                                                                                                                                                                                                                                                                                                                                                                                                                                                                                                                                                                                                                                                                                                                                                                                                                                                                                                                                                                                                                                                                                                                                                                                                                                                                                                                                                                                                                                                                                                                                                | MILLIMETERS AFTER                          | PLATING, DIMENSION | NS AND TOLERANCES I | N ACCORDANCE WITH ASME Y14.5M-1994. SEE NOTE | S FOR TOLERANCES | 3.          | 1 |
| <b>ESCRIPTION</b>                                                                                                                                                                                                                                                                                                                                                                                                                                                                                                                                                                                                                                                                                                                                                                                                                                                                                                                                                                                                                                                                                                                                                                                                                                                                                                                                                                                                                                                                                                                                                                                                                                                                                                                                                                                                                                                                                                                                                                                                                                                                                                              | ESCRIPTION: EBC-LI-128S SITE PLANNING DATA |                    |                     |                                              |                  |             |   |
| IGINATED: N. HYPPÄNE                                                                                                                                                                                                                                                                                                                                                                                                                                                                                                                                                                                                                                                                                                                                                                                                                                                                                                                                                                                                                                                                                                                                                                                                                                                                                                                                                                                                                                                                                                                                                                                                                                                                                                                                                                                                                                                                                                                                                                                                                                                                                                           | EN                                         | 13.07.2020         | ECO:                | NAME:                                        | REVISION:        | SIZE: A2    | ı |
| DIFIED: O.LAINE                                                                                                                                                                                                                                                                                                                                                                                                                                                                                                                                                                                                                                                                                                                                                                                                                                                                                                                                                                                                                                                                                                                                                                                                                                                                                                                                                                                                                                                                                                                                                                                                                                                                                                                                                                                                                                                                                                                                                                                                                                                                                                                |                                            | 14.01.2021         | <u> </u>            | 1100 107 5777                                | 03               | SCALE: N/A  | Н |
| ECKED:                                                                                                                                                                                                                                                                                                                                                                                                                                                                                                                                                                                                                                                                                                                                                                                                                                                                                                                                                                                                                                                                                                                                                                                                                                                                                                                                                                                                                                                                                                                                                                                                                                                                                                                                                                                                                                                                                                                                                                                                                                                                                                                         |                                            |                    | DOCUMENT TYPE:      | HPO-1045367                                  | STATE:           | SOALL. TOTA | ľ |
| FETY:                                                                                                                                                                                                                                                                                                                                                                                                                                                                                                                                                                                                                                                                                                                                                                                                                                                                                                                                                                                                                                                                                                                                                                                                                                                                                                                                                                                                                                                                                                                                                                                                                                                                                                                                                                                                                                                                                                                                                                                                                                                                                                                          |                                            |                    | AUTOCAD DRAWING     |                                              | RELEASED         | SHEET:      | ı |
| PROVED:                                                                                                                                                                                                                                                                                                                                                                                                                                                                                                                                                                                                                                                                                                                                                                                                                                                                                                                                                                                                                                                                                                                                                                                                                                                                                                                                                                                                                                                                                                                                                                                                                                                                                                                                                                                                                                                                                                                                                                                                                                                                                                                        |                                            |                    |                     |                                              |                  | OF          | 1 |
| EATON CORPORATION — CONFIDENTIAL AND PROPRIETARY  NOTICE TO PERSONS RECEIVING THIS DOCUMENT AND/OR TECHNICAL INFORMATION  DOCUMENT, INCLUDING THE DRAWING AND INFORMATION CONTAINED THEREON, IS CONFIDENTIAL AND IT HE EXCLUSIVE PROPERTY OF EATON CORPORATION, AND IS URERLY ON LOAM AND SUBJECT TO RECALL BY EATON AT ANY TIME.  THANKE POSSESSION OF THIS DOCUMENT, THE RECIPIENT ACKNOWLEDGES AND ARRES THAT THIS DOCUMENT CANNOT BE USED IN ANY WHANER ANDERS TO THE INTERESTS OF EATON AND THAT NO PORTION OF THIS DOCUMENT MAY BE COPIED OR OTHERWISE REPRODUCED WITHOUT PROPRIET MAY BE COPIED OR OTHERWISE REPROPRIED OR OTHERWISE REPROPRIED OR OTHERWISE REPROPRIED OR OTHER PROPRIET MAY BE COPIED OR OTHER PROPRIET OR OTHER PROPRIET MAY |                                            |                    |                     |                                              |                  |             |   |

EBC-LI POWER CABLE ACCESS IS LOCATED ONLY ON THE TOP OF THE CABINET.

SIGNAL CABLING BETWEEN ADJACENT CABINETS CAN BE ROUTED THROUGH SIDE PANELS.