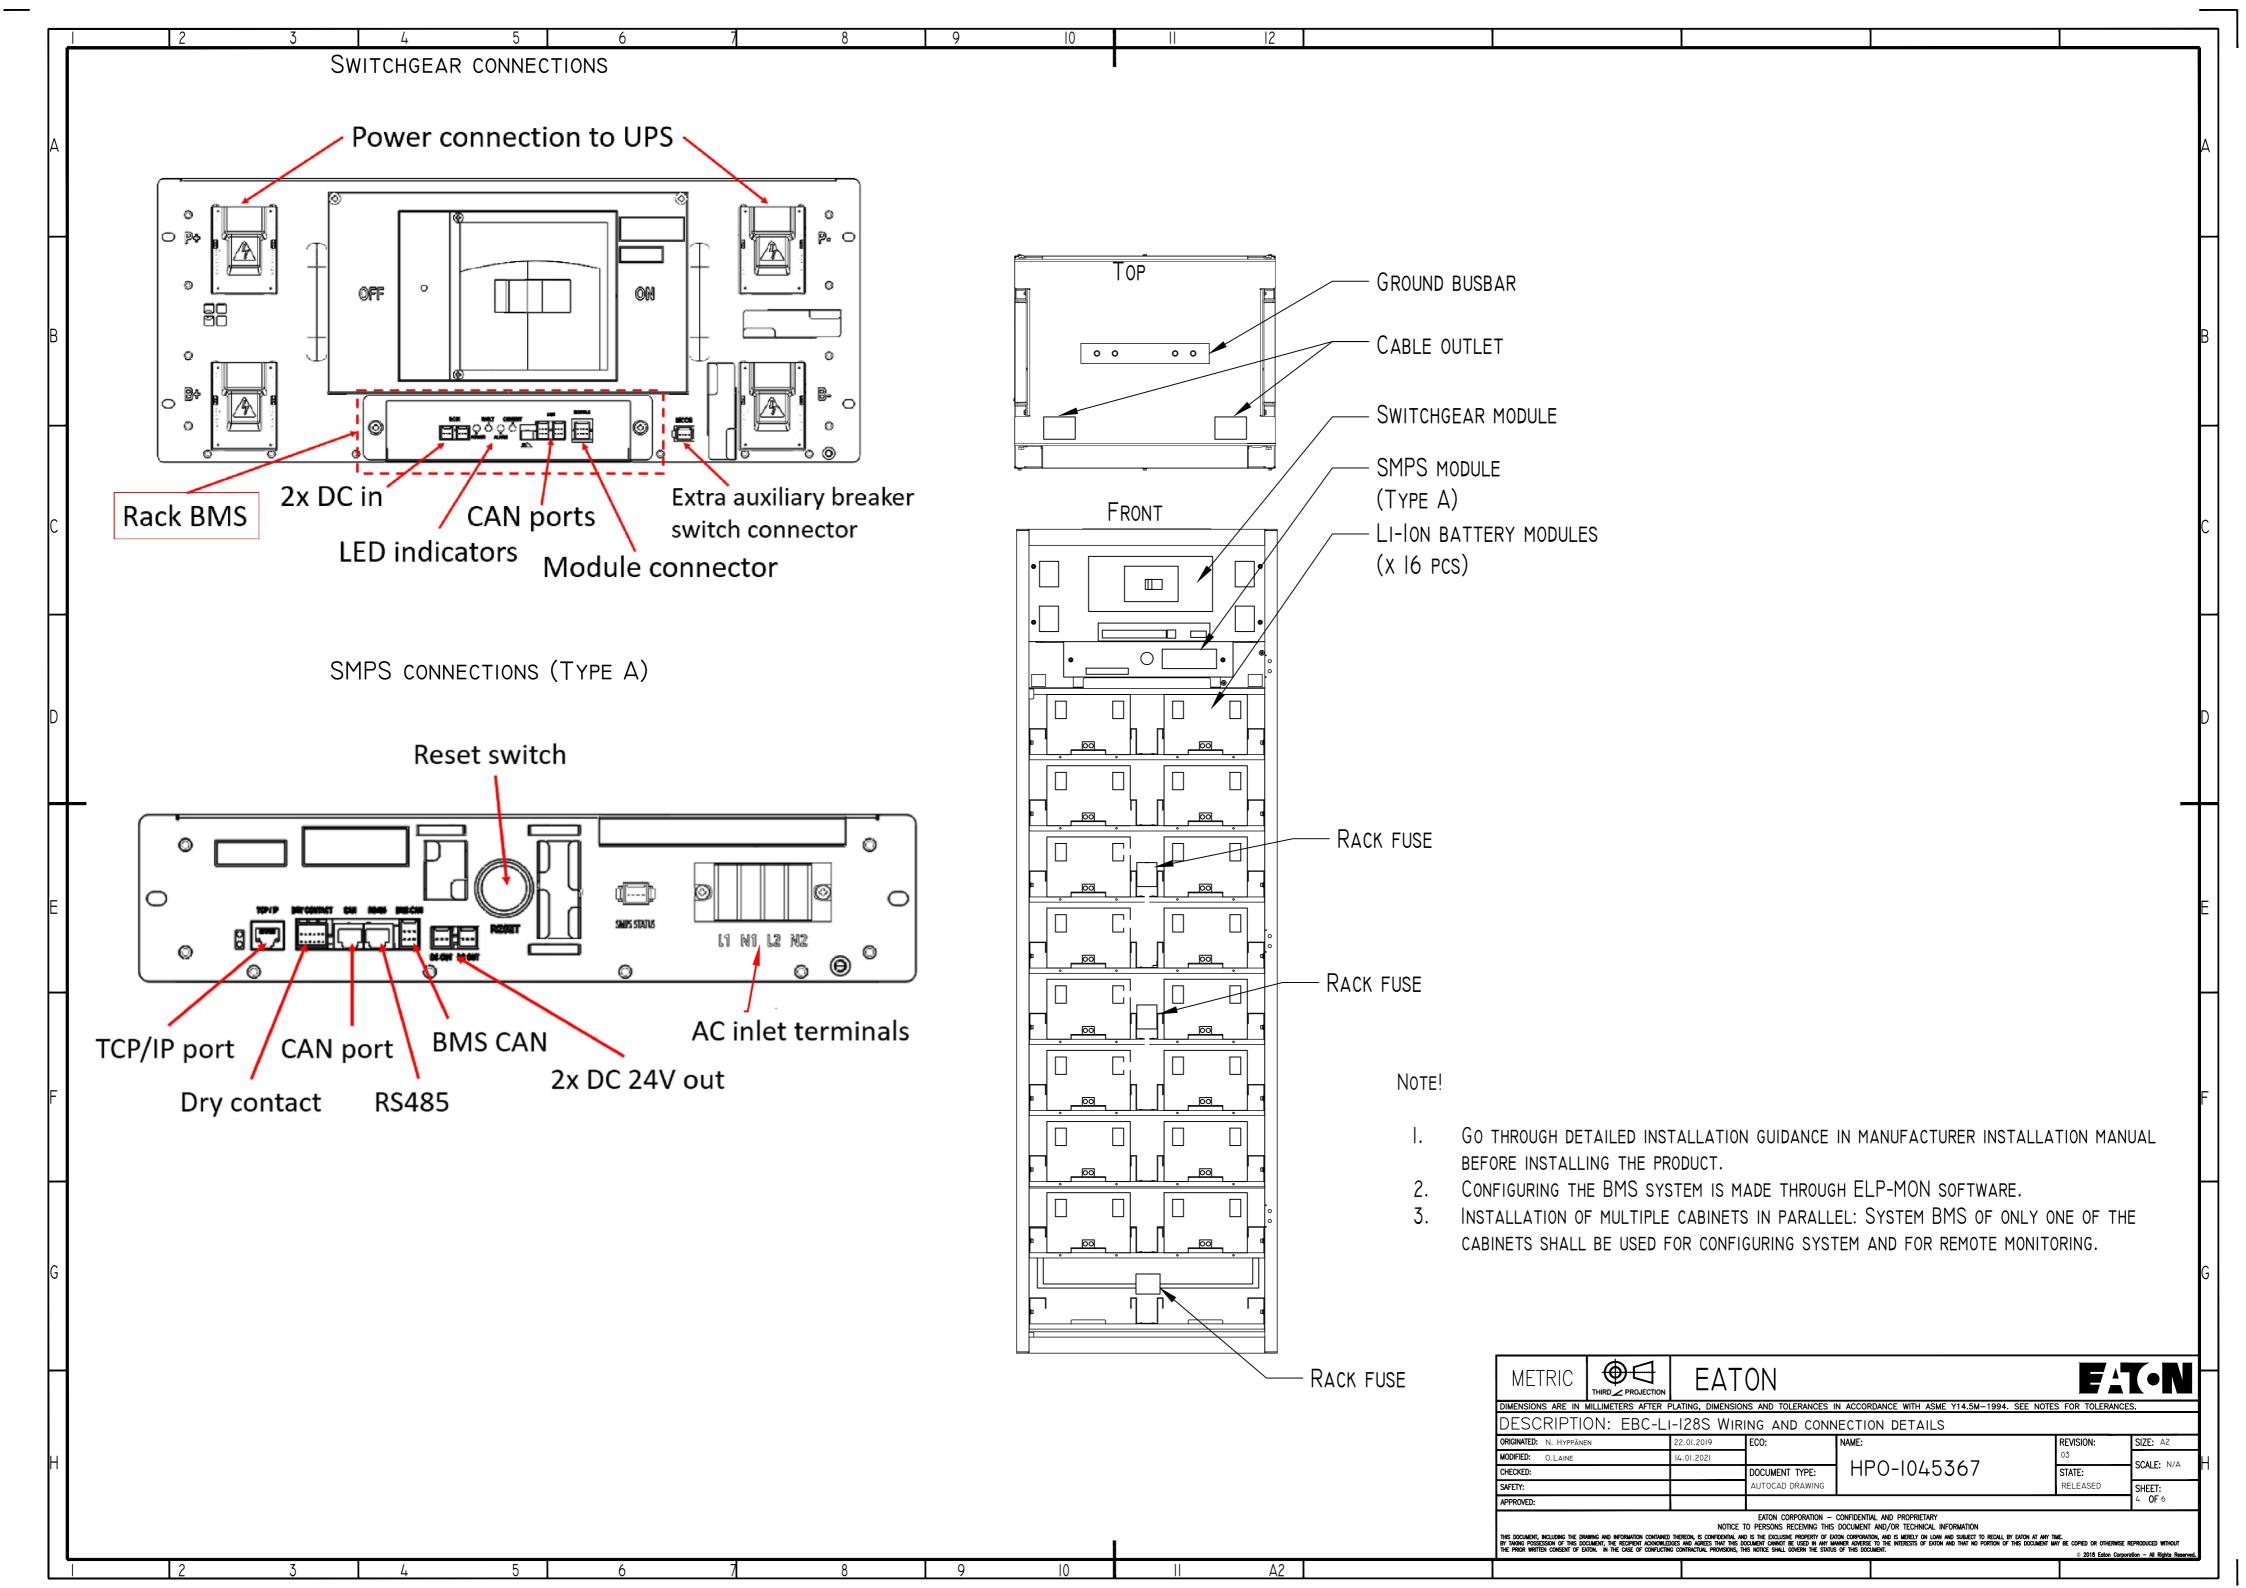

EBC-LI POWER CABLE ACCESS IS LOCATED ONLY ON THE TOP OF THE CABINET.

SIGNAL CABLING BETWEEN ADJACENT CABINETS CAN BE ROUTED THROUGH SIDE PANELS.

### SMPS DRY CONTACT TERMINATIONS (FRONT VIEW OF SMPS TYPE A)

| Connector        | S12B-J11DK-TXR | JST       |
|------------------|----------------|-----------|
| Harness Housing  | J11DF-12V-KX   | -         |
| Harness terminal | SF1F-21T-P0.6  | AWG 18-22 |

| PIN NO. | PIN Name                    | Function                                            |
|---------|-----------------------------|-----------------------------------------------------|
| B1      | Major Common                | Overvoltage Protection                              |
| A1      | Major Normally Closed       | Undervoltage Protection  Overtemperature Protection |
| B2      | Major Normally Open         | Overcurrent Protection                              |
| A2      | Minor Common                | Voltage Imbalance Error                             |
| В3      | Minor Normally Closed       | Voltage Sensing Error Undertemperature Protection   |
| A3      | Minor Normally Open         | Temperature Imbalance Error                         |
| B4      | MCCB Status Common          | All MCCD's are off. A4 D4 is aloud                  |
| A4      | MCCB Status Normally Closed | All MCCB's are off: A4, B4 is closed                |
| B5      | MCCB Status Normally Open   | One of the MCCB's is on: B5, B4 is closed           |
| A5      | Reserved                    |                                                     |
| B6      | Input                       | Set Condition: UPS opens B6, A6 contacts for        |
| A6      | GND                         | more than 3 seconds.  Action: Battery MCCB Trip     |