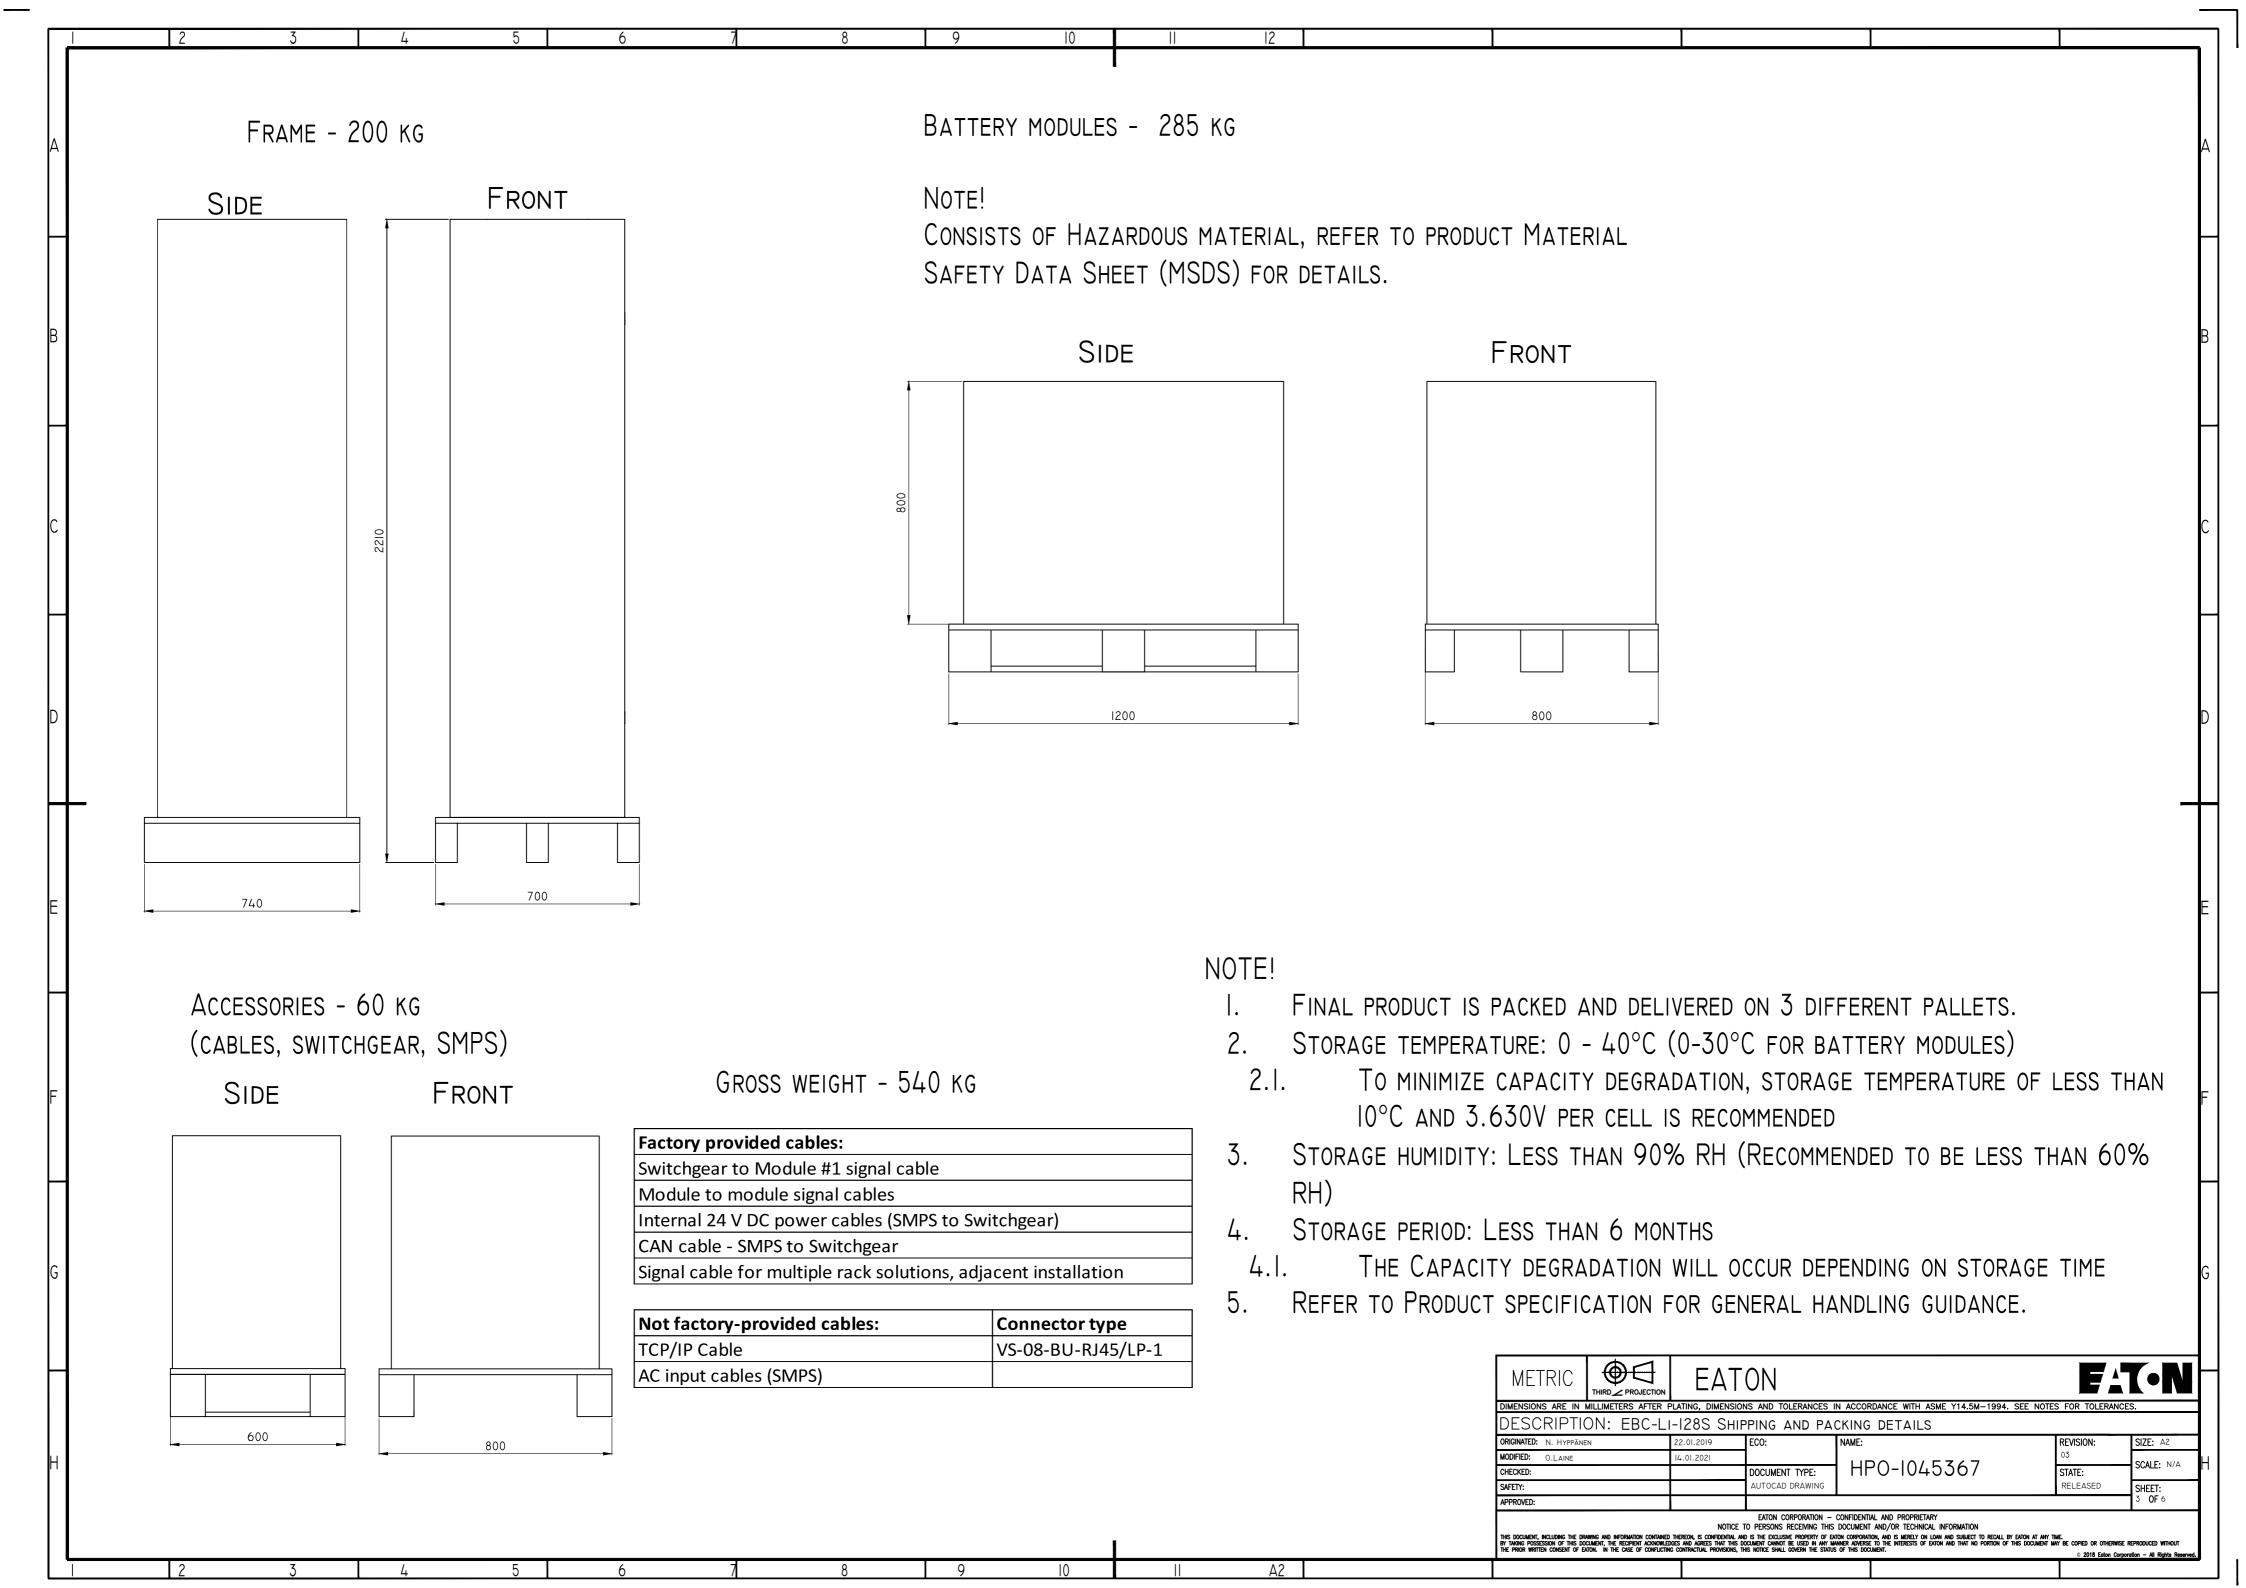

## NOTE!

I. INSTALLED WEIGHT OF THE UNIT: 493 KG

2. FLOOR LOADING: 1430 KG/M<sup>2</sup>

3. RECOMMENDED OPERATION TEMPERATURE: 23±5 °C