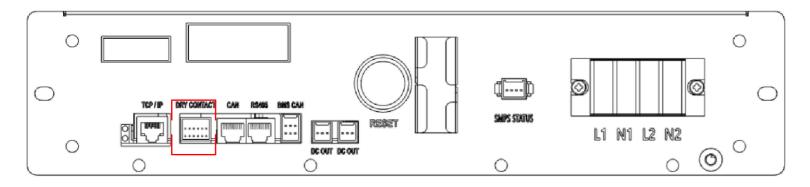

### SMPS DRY CONTACT TERMINATIONS (FRONT VIEW OF SMPS TYPE A)

| Connector        | S12B-J11DK-TXR | JST       |
|------------------|----------------|-----------|
| Harness Housing  | J11DF-12V-KX   | -         |
| Harness terminal | SF1F-21T-P0.6  | AWG 18-22 |

| PIN NO. | PIN Name                    | Function                                            |
|---------|-----------------------------|-----------------------------------------------------|
| B1      | Major Common                | Overvoltage Protection                              |
| A1      | Major Normally Closed       | Undervoltage Protection  Overtemperature Protection |
| B2      | Major Normally Open         | Overcurrent Protection                              |
| A2      | Minor Common                | Voltage Imbalance Error                             |
| В3      | Minor Normally Closed       | Voltage Sensing Error Undertemperature Protection   |
| A3      | Minor Normally Open         | Temperature Imbalance Error                         |
| B4      | MCCB Status Common          | All MCCD's are off. A4 D4 is aloud                  |
| A4      | MCCB Status Normally Closed | All MCCB's are off: A4, B4 is closed                |
| B5      | MCCB Status Normally Open   | One of the MCCB's is on: B5, B4 is closed           |
| A5      | Reserved                    |                                                     |
| B6      | Input                       | Set Condition: UPS opens B6, A6 contacts for        |
| A6      | GND                         | more than 3 seconds.  Action: Battery MCCB Trip     |