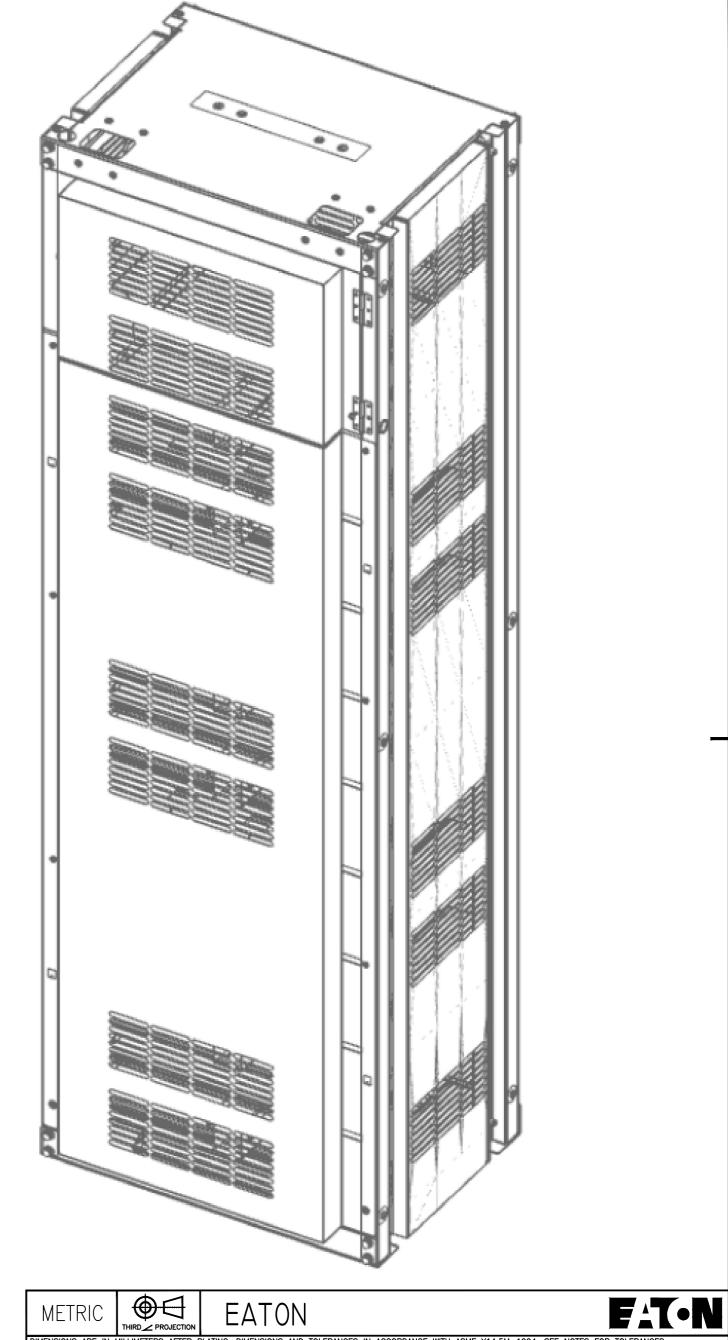

# **External Battery Cabinet with Lithium-Ion batteries**

Detailed exterior dimensions Page 1

Installation details Page 2

Page 3 Packing details

Page 4 Component details

Connection and wiring details Page 5