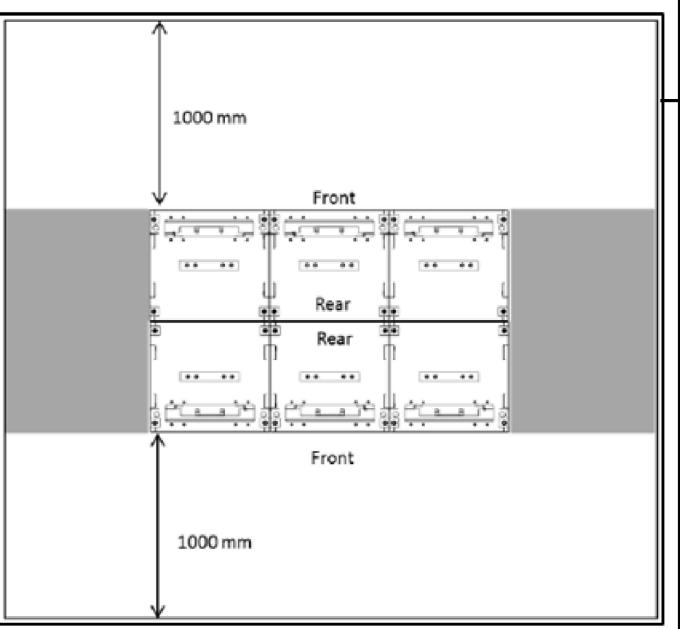

EBC-LI HEAT DISSIPATION.

BATTERY HEAT REJECTION MAX 500W PER RACK DURING AND AFTER DISCHARGE

NOTE: HEAT ENERGY CREATED DURING DISCHARGE IS REJECTED TO ROOM WITHIN FOLLOWING SEVERAL HOURS

CLEARANCE IS NEEDED ONLY IN FRONT OF THE CABINET, AND ON TOP OF THE CABINET FOR THE CABLING.

EBC-LI POWER CABLE ACCESS IS LOCATED ONLY ON THE TOP OF THE CABINET.

SIGNAL CABLING BETWEEN ADJACENT CABINETS CAN BE ROUTED THROUGH SIDE PANELS.