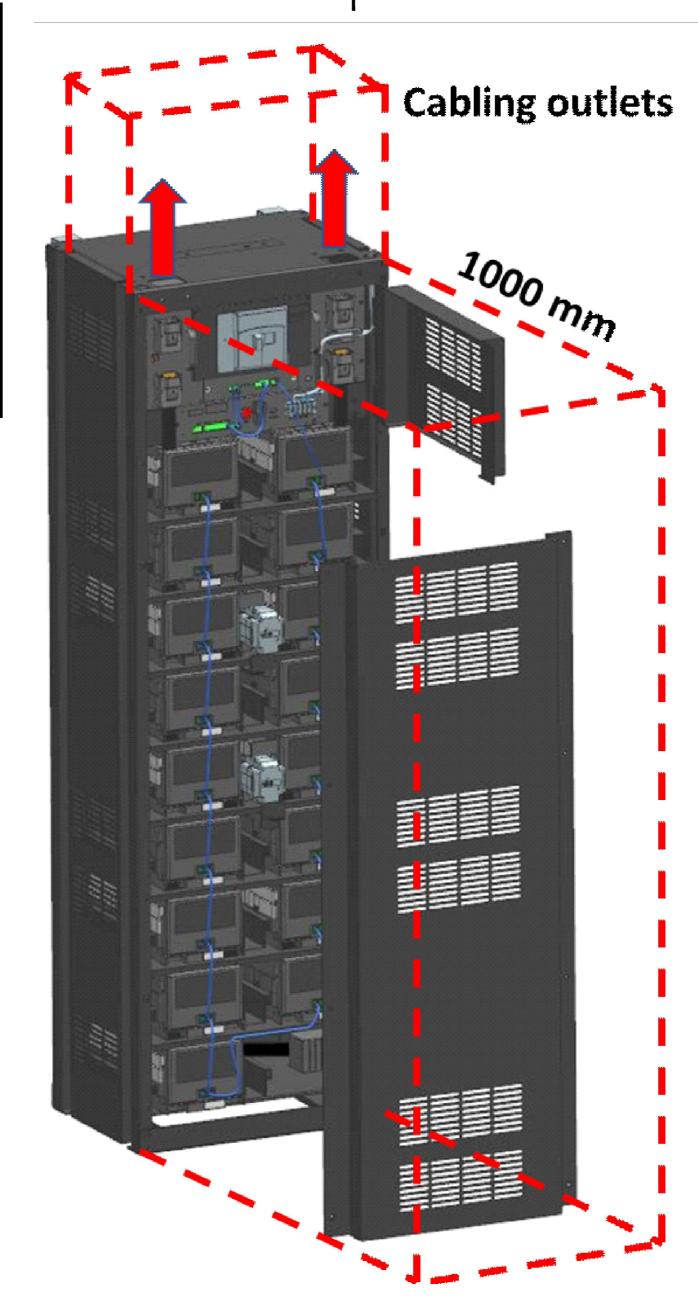

EBC-LI HEAT DISSIPATION.

BATTERY HEAT REJECTION MAX 500W PER RACK DURING AND AFTER DISCHARGE

NOTE: HEAT ENERGY CREATED DURING DISCHARGE IS REJECTED TO ROOM WITHIN FOLLOWING SEVERAL HOURS

CLEARANCE IS NEEDED ONLY IN FRONT OF THE CABINET, AND ON TOP OF THE CABINET FOR THE CABLING.

EBC-LI POWER CABLE ACCESS IS LOCATED ONLY ON THE TOP OF THE CABINET.

SIGNAL CABLING BETWEEN ADJACENT CABINETS CAN BE ROUTED THROUGH SIDE PANELS.