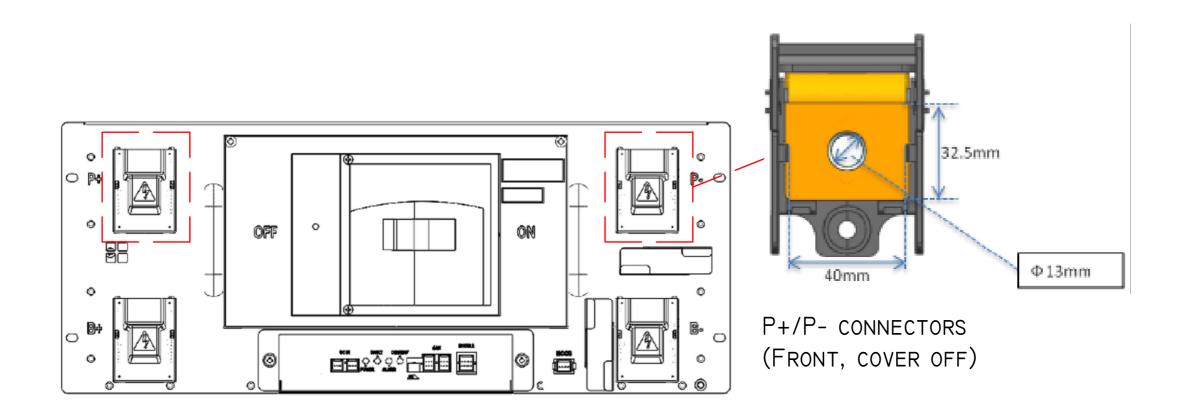

#### Size Torque M16 bolt Rack anchoring\* 140 Nm Ground wire \* ≥ 70 mm2 30 Nm Ground wire fasteners \* M12x30 Switchgear and SMPS to rack M5x10 5.1 - 6.1 Nm M5x10 Switchgear and SMPS ground 5.1-6.1 Nm 30 Nm M12 bolt (SG) Battery to SG (busbar) (B+/B-) M8 bolt (Batt) | 8.16-11.94 Nm M8 bolt Batt to batt (busbar) 8.16-11.94 Nm Power cable connection\* M12 cable lug 30 Nm