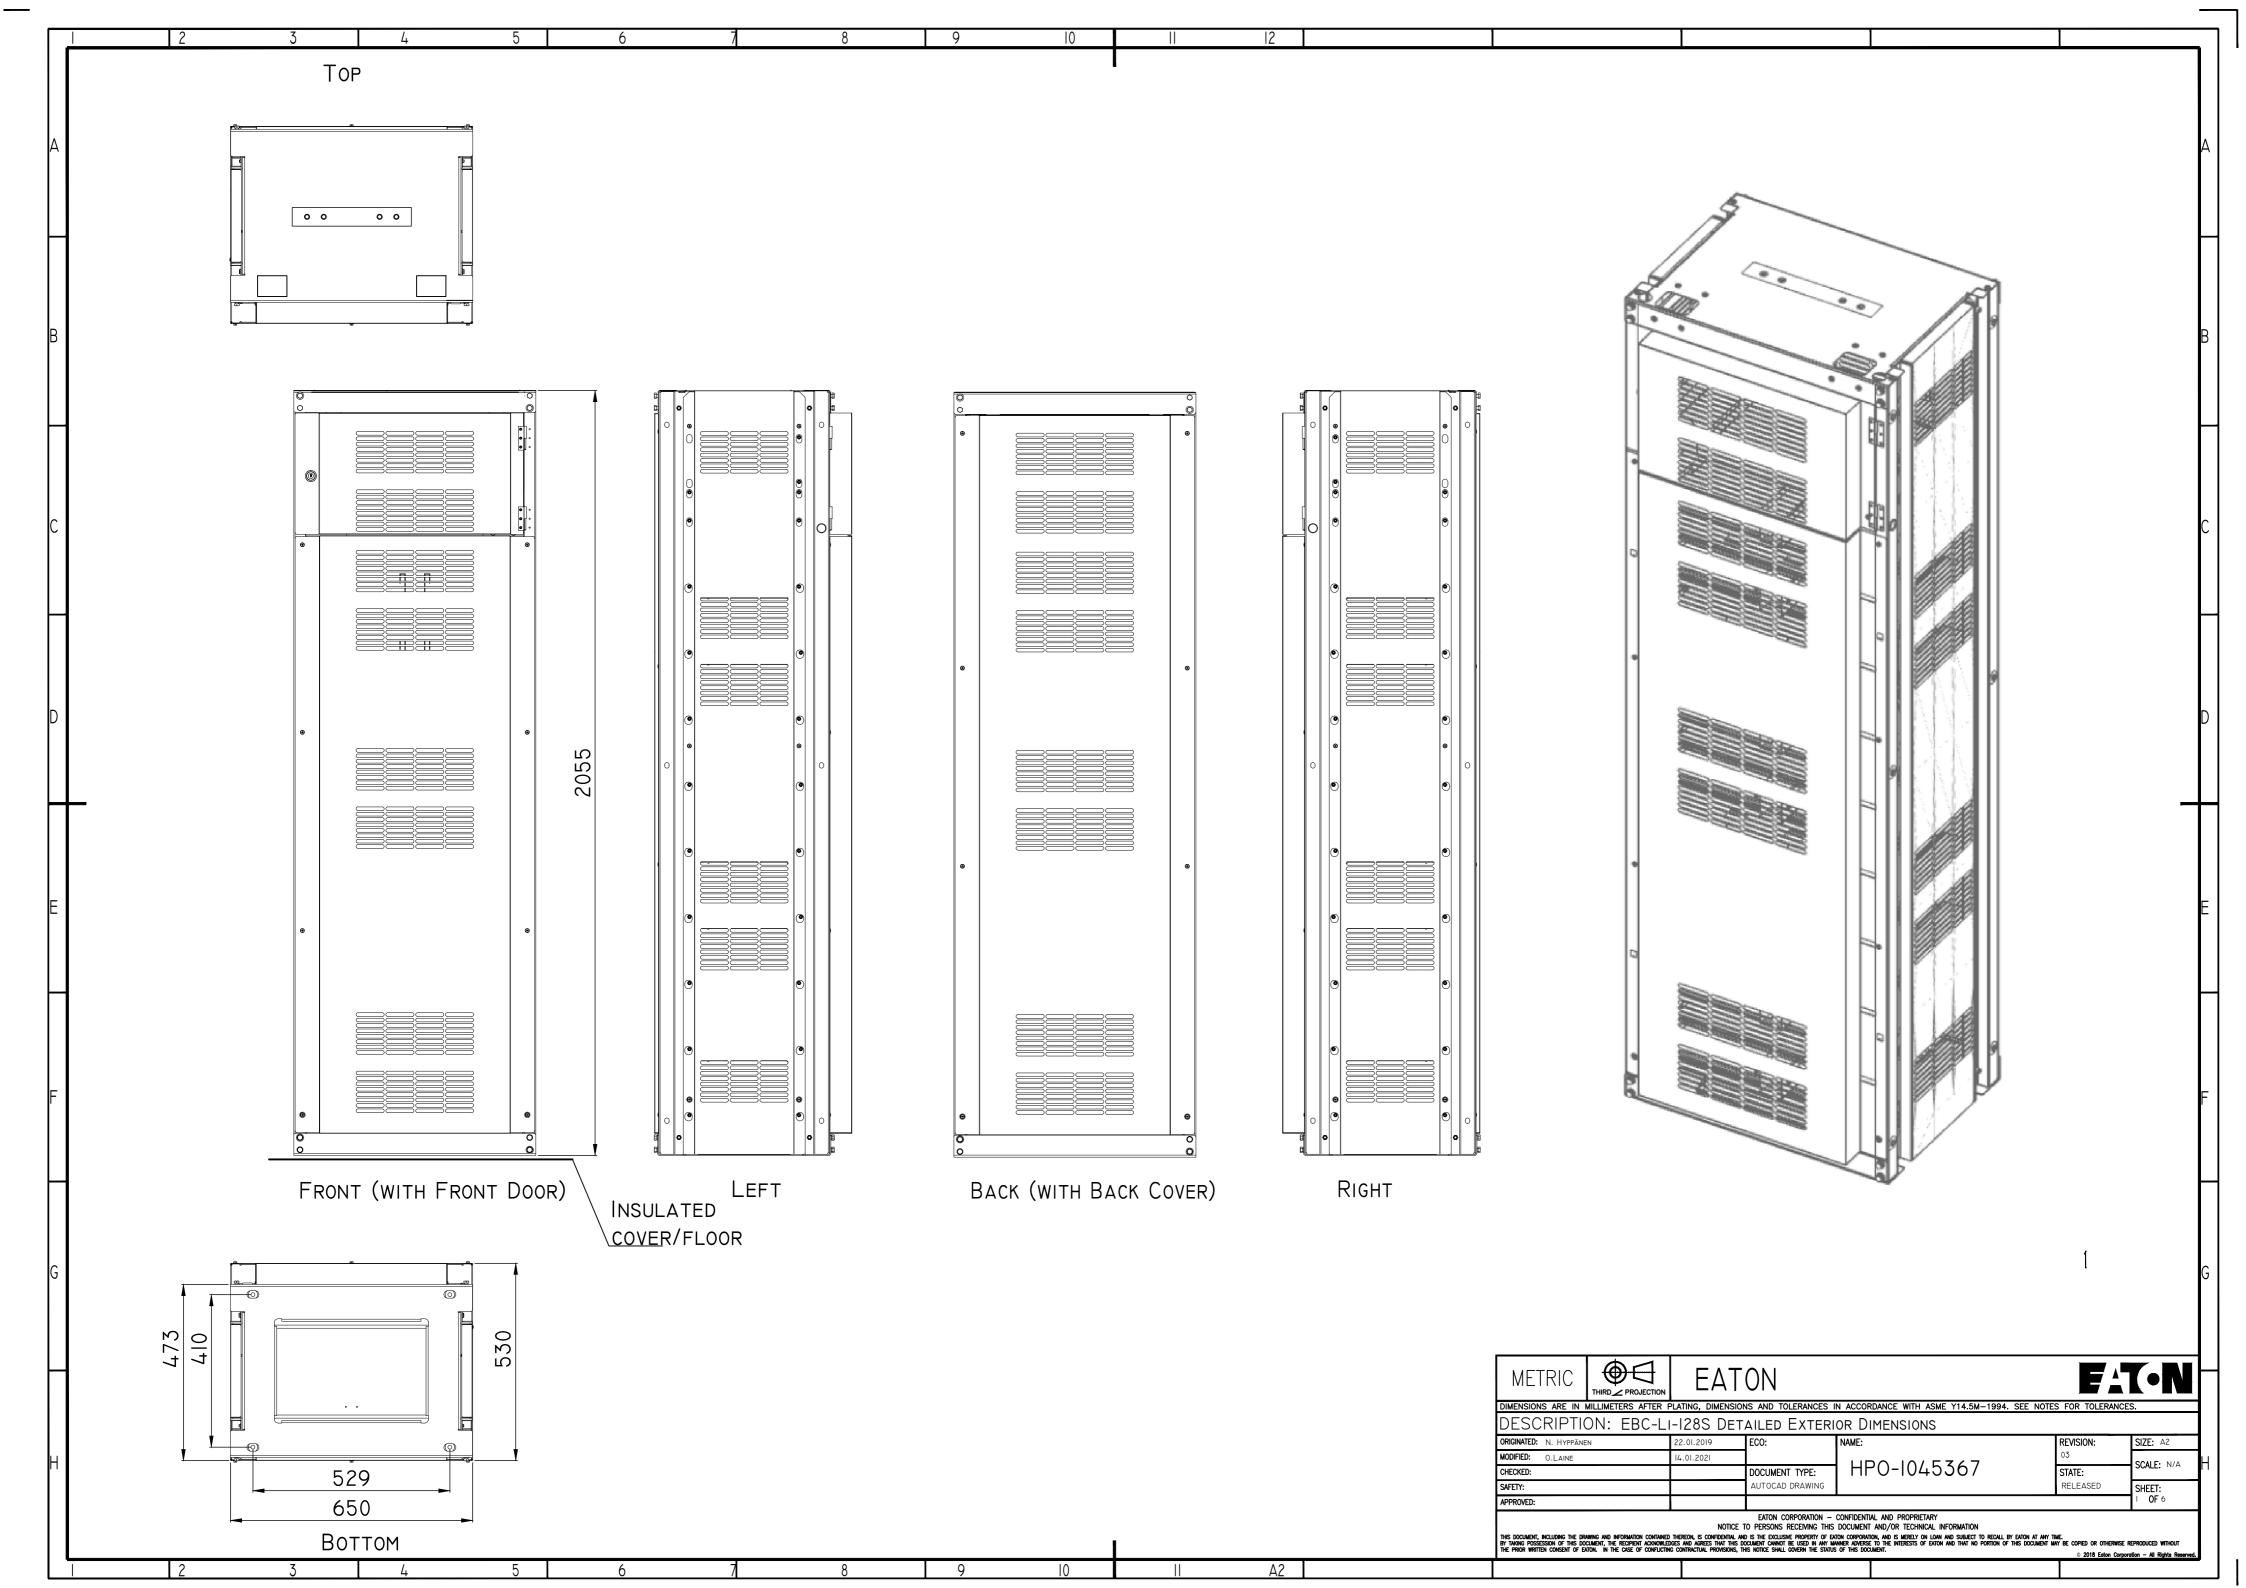

# **External Battery Cabinet with Lithium-Ion batteries**

Detailed exterior dimensions Page 1

Installation details Page 2

Page 3 Packing details

Page 4 Component details

Connection and wiring details Page 5

## NOTE!

I. INSTALLED WEIGHT OF THE UNIT: 493 KG

2. FLOOR LOADING: 1430 KG/M<sup>2</sup>

3. RECOMMENDED OPERATION TEMPERATURE: 23±5 °C