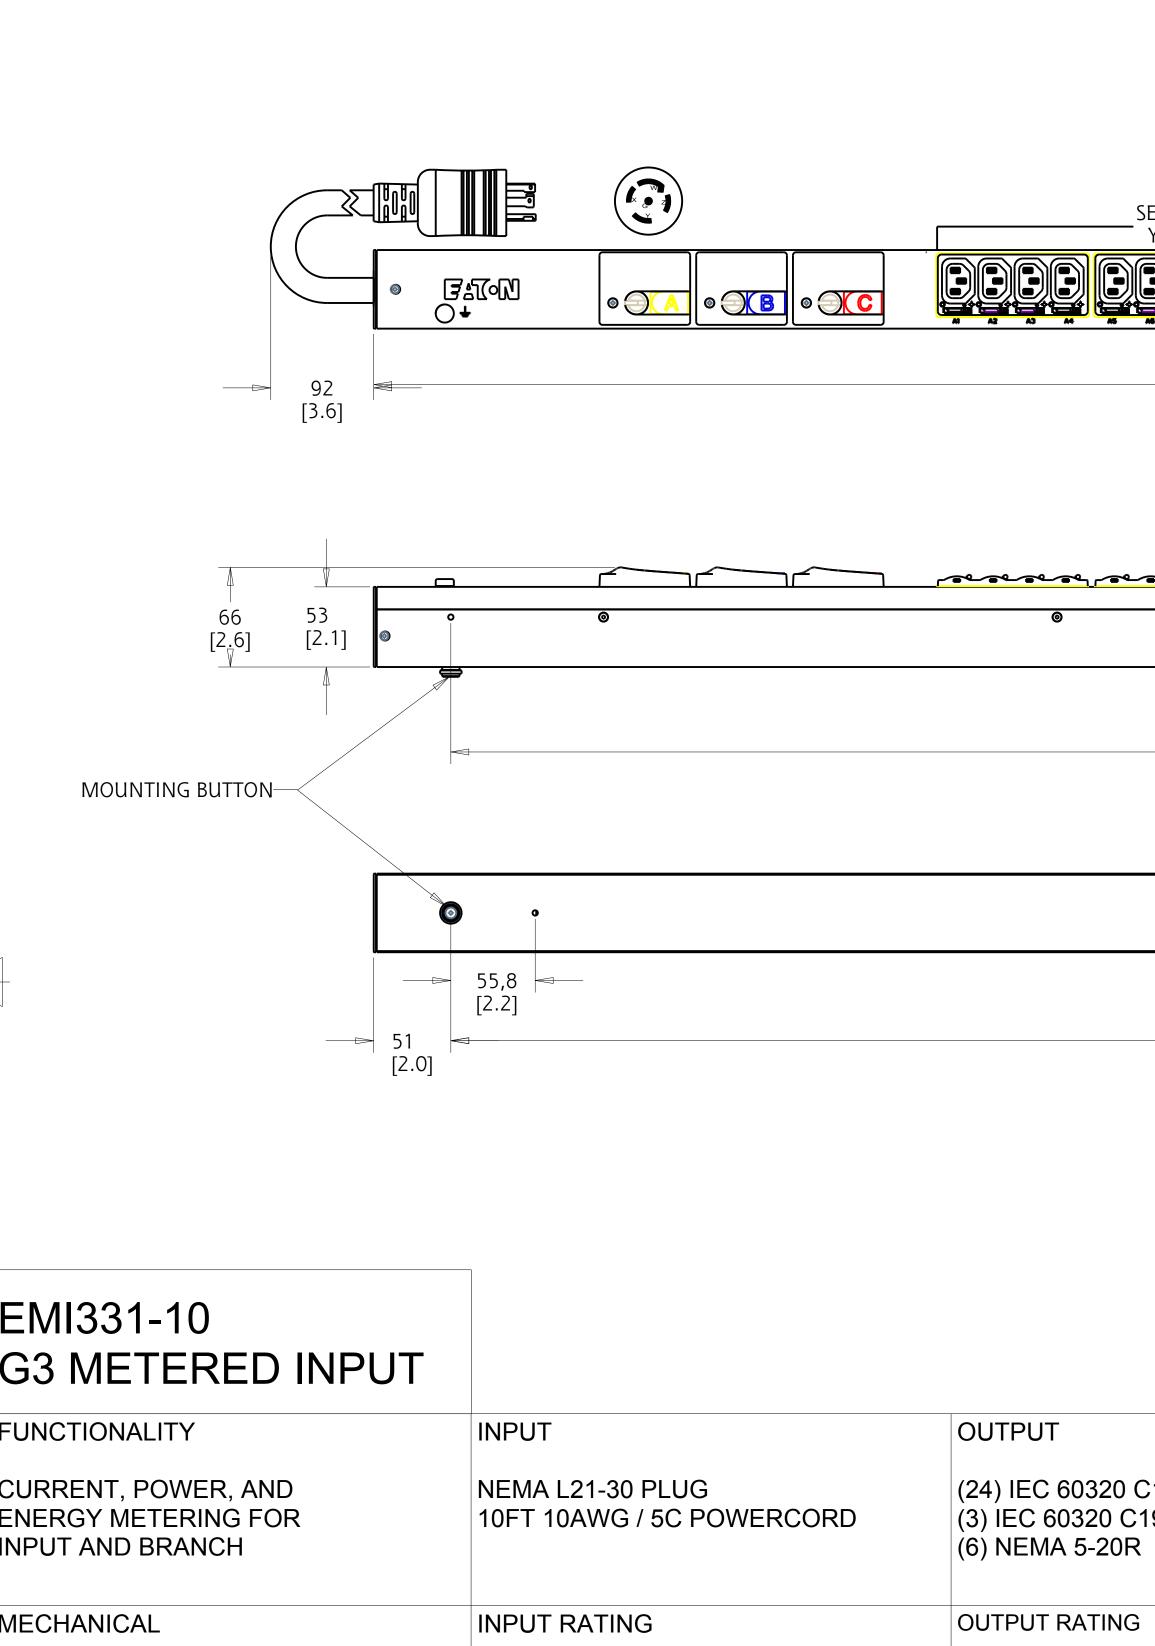

Η

| G |                                                                                                             |                                                            | SECTION A<br>YELLOW                                                                                                     | Image: second | SECTION B<br>BLUE |
|---|-------------------------------------------------------------------------------------------------------------|------------------------------------------------------------|-------------------------------------------------------------------------------------------------------------------------|-------------------------------------------------------------------------------------------------------------------------------------------------------------------------------------------------------------------------------------------------------------------------------------------------------------------------------------------------------------------------------------------------------------------------------------------------------------------------------------------------------------------------------------------------------------------------------------------------------------------------------------------------------------------------------------------------------------------------------------------------------------------------------------------------------------------------------------------------------------------------------------------------------------------------------------------------------------------------------------------------------------------------------------------------------------------------------------------------------------------------------------------------------------------------------------------------------------------------------------------------------------------------------------------------------------------------------------------------------------------------------------------------------------------------------------------------------------------------------------------------------------------------------------------------------------------------------------------------------------------------------------------------------------------------------------------------------------------------------------------------------------------------------------------------------------------------------------------------------------------------------------------------------------------------------------------------------------------------------------------------------------------------------------------------------------------------------------------------|-------------------|
| F | 66 53<br>[2.6] [2.1]<br>▲                                                                                   |                                                            | <u></u>                                                                                                                 |                                                                                                                                                                                                                                                                                                                                                                                                                                                                                                                                                                                                                                                                                                                                                                                                                                                                                                                                                                                                                                                                                                                                                                                                                                                                                                                                                                                                                                                                                                                                                                                                                                                                                                                                                                                                                                                                                                                                                                                                                                                                                                 | <u>َ</u>          |
| E | MOUNTING BUTTON                                                                                             |                                                            |                                                                                                                         | 1555,8<br>[61.25]                                                                                                                                                                                                                                                                                                                                                                                                                                                                                                                                                                                                                                                                                                                                                                                                                                                                                                                                                                                                                                                                                                                                                                                                                                                                                                                                                                                                                                                                                                                                                                                                                                                                                                                                                                                                                                                                                                                                                                                                                                                                               |                   |
| D |                                                                                                             | 55,8<br>[2.2]<br>51<br>[2.0]                               |                                                                                                                         | 1555,8<br>[61.25]                                                                                                                                                                                                                                                                                                                                                                                                                                                                                                                                                                                                                                                                                                                                                                                                                                                                                                                                                                                                                                                                                                                                                                                                                                                                                                                                                                                                                                                                                                                                                                                                                                                                                                                                                                                                                                                                                                                                                                                                                                                                               |                   |
| С | EMI331-10<br>G3 METERED INPU                                                                                | Τ                                                          | * 81-100 Free Free Free Free Free Free Free Fr                                                                          | SCALE 0.100                                                                                                                                                                                                                                                                                                                                                                                                                                                                                                                                                                                                                                                                                                                                                                                                                                                                                                                                                                                                                                                                                                                                                                                                                                                                                                                                                                                                                                                                                                                                                                                                                                                                                                                                                                                                                                                                                                                                                                                                                                                                                     |                   |
|   | FUNCTIONALITY<br>CURRENT, POWER, AND<br>ENERGY METERING FOR<br>INPUT AND BRANCH                             | INPUT<br>NEMA L21-30 PLUG<br>10FT 10AWG / 5C POWERCORD     | OUTPUT<br>(24) IEC 60320 C13 GRIP<br>(3) IEC 60320 C19 GRIP<br>(6) NEMA 5-20R                                           | ENVIRONMENTAL<br>32° TO 140° F<br>0° TO 60° C                                                                                                                                                                                                                                                                                                                                                                                                                                                                                                                                                                                                                                                                                                                                                                                                                                                                                                                                                                                                                                                                                                                                                                                                                                                                                                                                                                                                                                                                                                                                                                                                                                                                                                                                                                                                                                                                                                                                                                                                                                                   | L2—<br>L3—<br>N—  |
| B | MECHANICAL<br>66.50" (1689mm) LENGTH<br>2.05" (52mm) WIDTH<br>2.09" (53mm) DEPTH<br>ALUMINUM CHASSIS, BLACK | INPUT RATING<br>120/208V~<br>WYE 3W+N+PE<br>24A<br>50/60HZ | OUTPUT RATING<br>120V~; 16A PER 5-20<br>200-240V~; 15A PER C13; 16A PER C19<br>16A MAX PER SECTION<br>24A MAX PER PHASE | CERTIFICATIONS                                                                                                                                                                                                                                                                                                                                                                                                                                                                                                                                                                                                                                                                                                                                                                                                                                                                                                                                                                                                                                                                                                                                                                                                                                                                                                                                                                                                                                                                                                                                                                                                                                                                                                                                                                                                                                                                                                                                                                                                                                                                                  | PE —              |
| A | CIRCUIT BREAKERS<br>(3) 20A 2-POLE LISTED                                                                   | FILTER AND SPIKE/SURGE                                     | ACCESSORIES<br>INCLUDED SPK012 - INSTALLATION<br>INCLUDED SPK013 - NETWORK<br>OPTIONAL EMP001 - ENVIRONMENTAL PROE      | CONFIGURATION<br>EMI3PD15JFJ78A1<br>BE                                                                                                                                                                                                                                                                                                                                                                                                                                                                                                                                                                                                                                                                                                                                                                                                                                                                                                                                                                                                                                                                                                                                                                                                                                                                                                                                                                                                                                                                                                                                                                                                                                                                                                                                                                                                                                                                                                                                                                                                                                                          |                   |
|   | 8                                                                                                           | 7                                                          | 6 5                                                                                                                     | 4                                                                                                                                                                                                                                                                                                                                                                                                                                                                                                                                                                                                                                                                                                                                                                                                                                                                                                                                                                                                                                                                                                                                                                                                                                                                                                                                                                                                                                                                                                                                                                                                                                                                                                                                                                                                                                                                                                                                                                                                                                                                                               | 3                 |