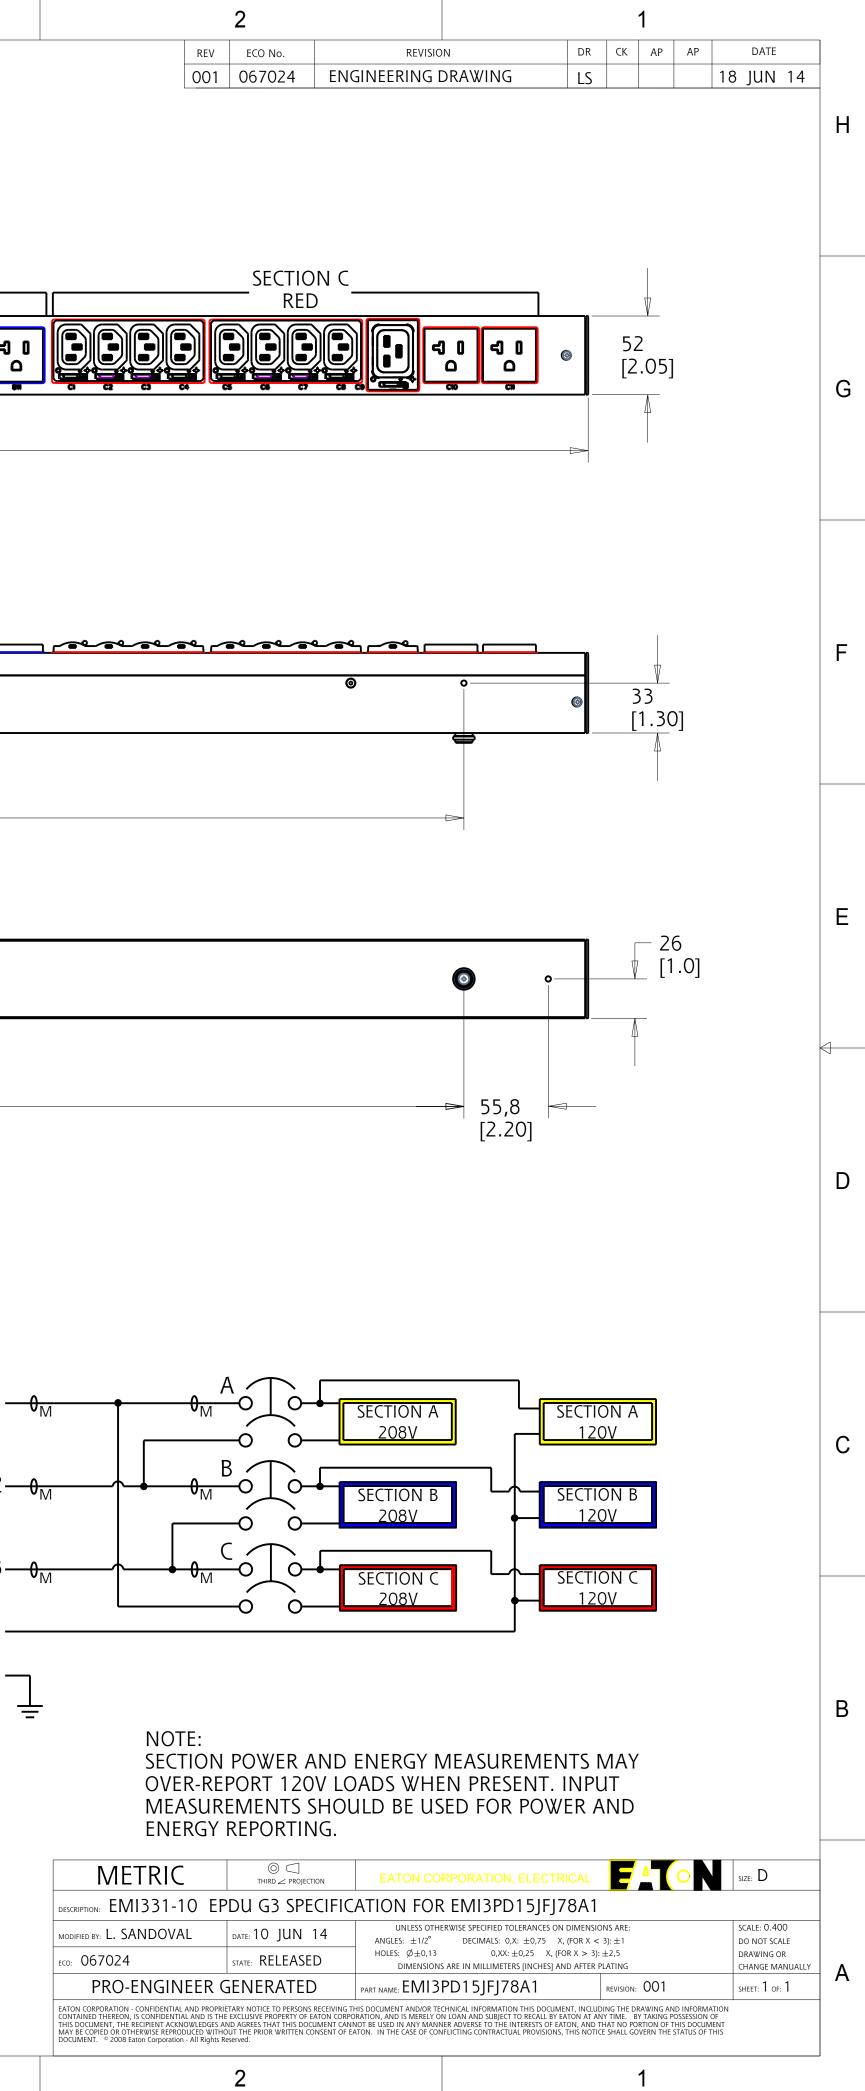

Η

| G |                                                                                                             |                                                            | SECTION A<br>YELLOW                                                                                                     | Image: second | SECTION B<br>BLUE |
|---|-------------------------------------------------------------------------------------------------------------|------------------------------------------------------------|-------------------------------------------------------------------------------------------------------------------------|-------------------------------------------------------------------------------------------------------------------------------------------------------------------------------------------------------------------------------------------------------------------------------------------------------------------------------------------------------------------------------------------------------------------------------------------------------------------------------------------------------------------------------------------------------------------------------------------------------------------------------------------------------------------------------------------------------------------------------------------------------------------------------------------------------------------------------------------------------------------------------------------------------------------------------------------------------------------------------------------------------------------------------------------------------------------------------------------------------------------------------------------------------------------------------------------------------------------------------------------------------------------------------------------------------------------------------------------------------------------------------------------------------------------------------------------------------------------------------------------------------------------------------------------------------------------------------------------------------------------------------------------------------------------------------------------------------------------------------------------------------------------------------------------------------------------------------------------------------------------------------------------------------------------------------------------------------------------------------------------------------------------------------------------------------------------------------------------------|-------------------|
| F | 66 53<br>[2.6] [2.1]<br>▲                                                                                   |                                                            | <u></u>                                                                                                                 |                                                                                                                                                                                                                                                                                                                                                                                                                                                                                                                                                                                                                                                                                                                                                                                                                                                                                                                                                                                                                                                                                                                                                                                                                                                                                                                                                                                                                                                                                                                                                                                                                                                                                                                                                                                                                                                                                                                                                                                                                                                                                                 | <u>َ</u>          |
| E | MOUNTING BUTTON                                                                                             |                                                            |                                                                                                                         | 1555,8<br>[61.25]                                                                                                                                                                                                                                                                                                                                                                                                                                                                                                                                                                                                                                                                                                                                                                                                                                                                                                                                                                                                                                                                                                                                                                                                                                                                                                                                                                                                                                                                                                                                                                                                                                                                                                                                                                                                                                                                                                                                                                                                                                                                               |                   |
| D |                                                                                                             | 55,8<br>[2.2]<br>51<br>[2.0]                               |                                                                                                                         | 1555,8<br>[61.25]                                                                                                                                                                                                                                                                                                                                                                                                                                                                                                                                                                                                                                                                                                                                                                                                                                                                                                                                                                                                                                                                                                                                                                                                                                                                                                                                                                                                                                                                                                                                                                                                                                                                                                                                                                                                                                                                                                                                                                                                                                                                               |                   |
| С | EMI331-10<br>G3 METERED INPU                                                                                | Τ                                                          | * 81-100 Free Free Free Free Free Free Free Fr                                                                          | SCALE 0.100                                                                                                                                                                                                                                                                                                                                                                                                                                                                                                                                                                                                                                                                                                                                                                                                                                                                                                                                                                                                                                                                                                                                                                                                                                                                                                                                                                                                                                                                                                                                                                                                                                                                                                                                                                                                                                                                                                                                                                                                                                                                                     |                   |
|   | FUNCTIONALITY<br>CURRENT, POWER, AND<br>ENERGY METERING FOR<br>INPUT AND BRANCH                             | INPUT<br>NEMA L21-30 PLUG<br>10FT 10AWG / 5C POWERCORD     | OUTPUT<br>(24) IEC 60320 C13 GRIP<br>(3) IEC 60320 C19 GRIP<br>(6) NEMA 5-20R                                           | ENVIRONMENTAL<br>32° TO 140° F<br>0° TO 60° C                                                                                                                                                                                                                                                                                                                                                                                                                                                                                                                                                                                                                                                                                                                                                                                                                                                                                                                                                                                                                                                                                                                                                                                                                                                                                                                                                                                                                                                                                                                                                                                                                                                                                                                                                                                                                                                                                                                                                                                                                                                   | L2—<br>L3—<br>N—  |
| B | MECHANICAL<br>66.50" (1689mm) LENGTH<br>2.05" (52mm) WIDTH<br>2.09" (53mm) DEPTH<br>ALUMINUM CHASSIS, BLACK | INPUT RATING<br>120/208V~<br>WYE 3W+N+PE<br>24A<br>50/60HZ | OUTPUT RATING<br>120V~; 16A PER 5-20<br>200-240V~; 15A PER C13; 16A PER C19<br>16A MAX PER SECTION<br>24A MAX PER PHASE | CERTIFICATIONS                                                                                                                                                                                                                                                                                                                                                                                                                                                                                                                                                                                                                                                                                                                                                                                                                                                                                                                                                                                                                                                                                                                                                                                                                                                                                                                                                                                                                                                                                                                                                                                                                                                                                                                                                                                                                                                                                                                                                                                                                                                                                  | PE —              |
| A | CIRCUIT BREAKERS<br>(3) 20A 2-POLE LISTED                                                                   | FILTER AND SPIKE/SURGE                                     | ACCESSORIES<br>INCLUDED SPK012 - INSTALLATION<br>INCLUDED SPK013 - NETWORK<br>OPTIONAL EMP001 - ENVIRONMENTAL PROE      | CONFIGURATION<br>EMI3PD15JFJ78A1<br>BE                                                                                                                                                                                                                                                                                                                                                                                                                                                                                                                                                                                                                                                                                                                                                                                                                                                                                                                                                                                                                                                                                                                                                                                                                                                                                                                                                                                                                                                                                                                                                                                                                                                                                                                                                                                                                                                                                                                                                                                                                                                          |                   |
|   | 8                                                                                                           | 7                                                          | 6 5                                                                                                                     | 4                                                                                                                                                                                                                                                                                                                                                                                                                                                                                                                                                                                                                                                                                                                                                                                                                                                                                                                                                                                                                                                                                                                                                                                                                                                                                                                                                                                                                                                                                                                                                                                                                                                                                                                                                                                                                                                                                                                                                                                                                                                                                               | 3                 |