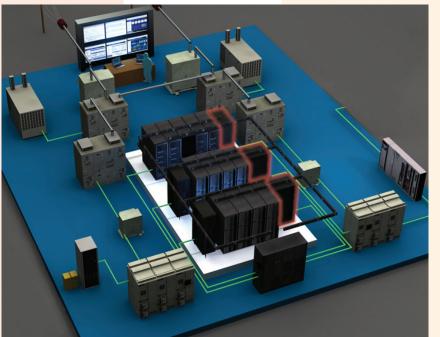

### Powerful Solution: **Bring all of your equipment together**

Once your data center power distribution and back up equipment is on the network via a Power Xpert Gateway PDP or UPS card, data can be centralized and analyzed with Power Xpert Software. Through this monitoring software, a more comprehensive system view of all your Eaton electrical and other third-party equipment is possible.

## Benefits of monitoring your entire power system together:

- Monitor your entire data center or power system, down to the branch circuit level, giving you the big picture of power quality and energy usage to proactively address issues
- of Graphical and at-a-glance user views allowing simultaneous monitoring of multiple power distribution products, UPSs and other equipment
- Configure and monitor the optional EMS system
- Superior alarm and event management
- Web-based system provides not only a

system for multi-users, but also the convenience and safety of viewing data otherwise collected from many units, directly from a desktop

 Reduces site monitoring and maintenance expenses as a distributed network solution

**Benefit:** Expands your view from individual equipment to monitoring all your equipment at one time, on one screen.