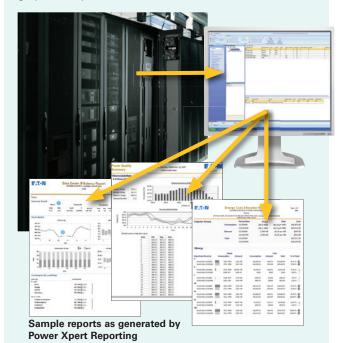

# Complete Solution: Bring it full circle from power distribution through operational knowledge

Power Xpert Reporting takes your power distribution, data center, and site monitoring to the next level. It allows you to see past individual measurements, trend graphs, and events. It analyzes the complex data from multiple sites and boils it down to what's really important, automatically consolidating the information into easy-to-understand graphical reports.

#### Benefits of adding a reporting system:

- At-a-glance analysis information, quickly see
- power capacity reserves
- potential high-power users
- where power is consumed and usage patterns
- current, voltage, and harmonic power quality event patterns and reoccurrence trends over time
- temperature and humidity readings
- Know your PUE and DCiE immediately and how they change with energy saving efforts
- Know your IT vs. non-IT energy consumption
- Ten report templates meeting various power, energy and green reporting needs
- Assistance with LEED certification

**Benefit:** Allows you to know exactly what your data center, as a whole, is doing with energy, compare that to other departments, and see the results of your energy savings efforts.

EATON CORPORATION www.eaton.com