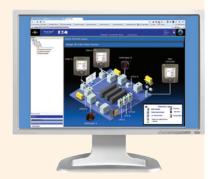

# Expanded solution: Bring the information from your power distribution products to your desktop

The Power Xpert® Gateway PDP card allows you to connect your Eaton power distribution products directly to your Ethernet network and the Internet. With its built-in Web server the Power Xpert Gateway PDP card provides power distribution products' (PDP) information remotely, without additional software.

## Benefits of monitoring with a Power Xpert Gateway PDP card:

- Remotely monitor and record energy usage data to reveal opportunities and verify results of efficiency improvements
- Configure the Energy Management System through graphical, easy-tonavigate screens rather than fumbling through a small LCD display

**Benefit:** Gives you instant knowledge about your PDP's status without being in the room, or even the building.