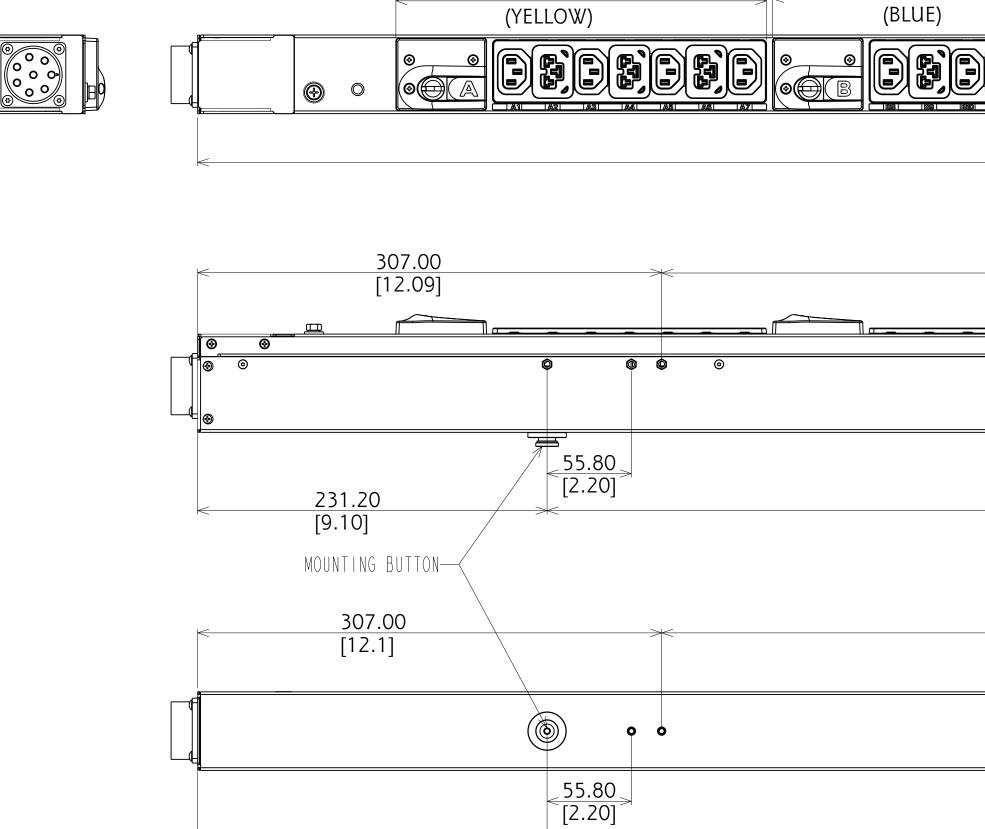

8

D

 $\rightarrow$ 

7

SECTION A

SECTION B

231.20 [9.10]

| В | EVBAGU23X-E |
|---|-------------|
|   | G4 BASIC    |