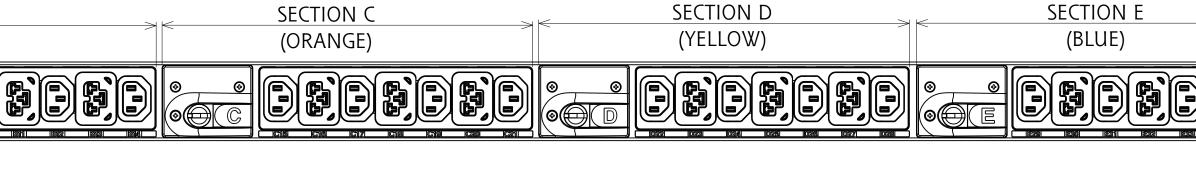

8

D

 $\rightarrow$ 

7

SECTION A

SECTION B

231.20 [9.10]

| В | EVBAGU23X-E |
|---|-------------|
|   | G4 BASIC    |