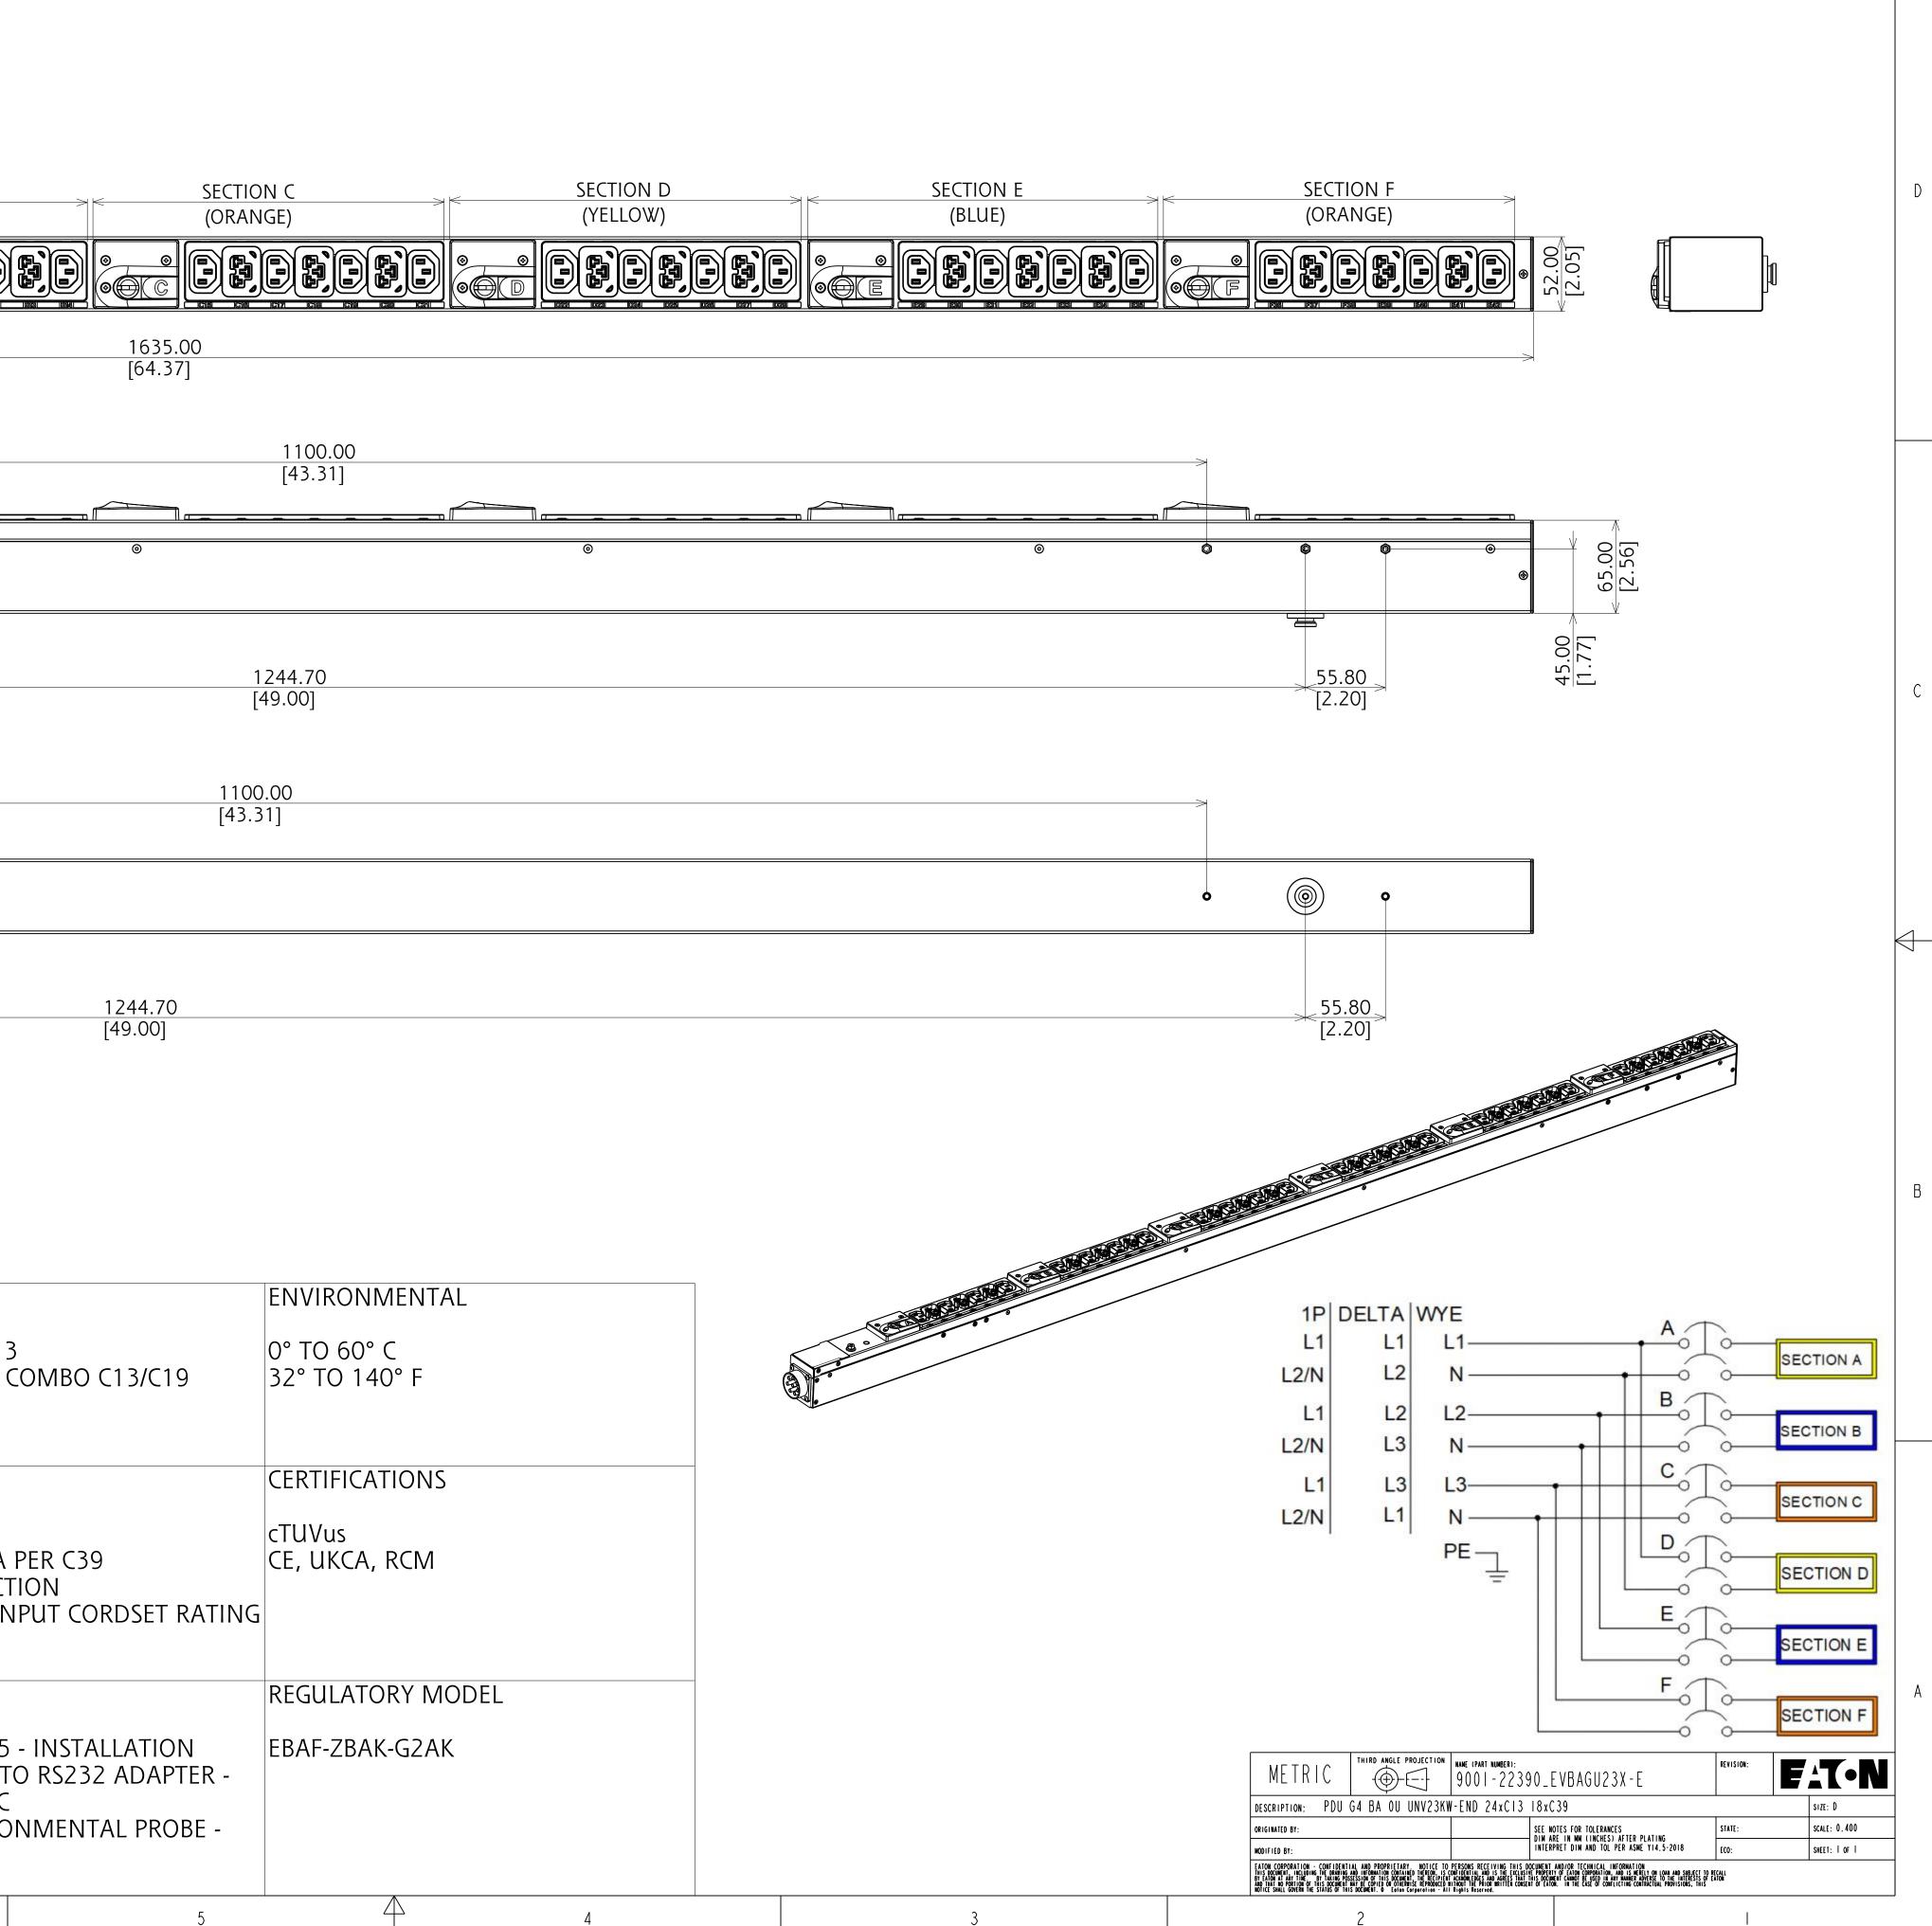

8

D

 $\rightarrow$ 

7

SECTION A

SECTION B

231.20 [9.10]

| В | EVBAGU23X-E |
|---|-------------|
|   | G4 BASIC    |

| d i brisic                                                                                    |                                                                                                                                                                  |                                                                                                                                        |                              |
|-----------------------------------------------------------------------------------------------|------------------------------------------------------------------------------------------------------------------------------------------------------------------|----------------------------------------------------------------------------------------------------------------------------------------|------------------------------|
| FUNCTIONALITY                                                                                 | INPUT                                                                                                                                                            | OUTPUT                                                                                                                                 | ENVIRONMENTAL                |
| POWER DISTRIBUTION                                                                            | EATON/SOURIAU UTG SERIES 8-PIN<br>CONNECTOR<br>CORDSETS NOT INCLUDED, MUST BE<br>ORDERED SEPARATELY                                                              | (24) IEC 60320 C13<br>(18) EATON C39 - COMBO C13/C19                                                                                   | 0° TO 60° C<br>32° TO 140° F |
| MECHANICAL                                                                                    | INPUT RATING                                                                                                                                                     | OUTPUT RATING                                                                                                                          | CERTIFICATIONS               |
| 64.37" (1635mm) LENGTH<br>2.05" (52mm) WIDTH<br>2.56" (65mm) DEPTH<br>ALUMINUM CHASSIS, BLACK | 1P: 100-240V ~ , 16-63A, or<br>3P DELTA: 100-240V ~ , 16-55A, or<br>3P WYE: 100-240 / 173-415V ~ , 16-32A<br>50/60Hz; USE WITH EZ1 SERIES<br>CORDSET (CBL3XX-XX) | 100-240V ~<br>10A PER C13, 16A PER C39<br>16A MAX PER SECTION<br>NOT TO EXCEED INPUT CORDSET RATING                                    | cTUVus<br>CE, UKCA, RCM      |
| CIRCUIT BREAKERS                                                                              | COMMUNICATION                                                                                                                                                    | ACCESSORIES                                                                                                                            | REGULATORY MODEL             |
| (6) 20A 2-POLE LISTED                                                                         | NA                                                                                                                                                               | INCLUDED SPK045 - INSTALLATION<br>OPTIONAL USB-C TO RS232 ADAPTER -<br>U209-006-RJ45XC<br>OPTIONAL ENVIRONMENTAL PROBE -<br>EMPDT1H1C2 | EBAF-ZBAK-G2AK               |
| 8                                                                                             | 7                                                                                                                                                                | 6 5                                                                                                                                    | 4                            |