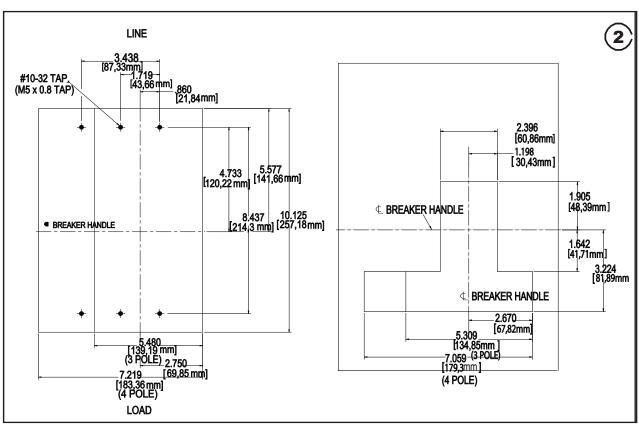

# Installation Instructions for LG-DC Frame Circuit Breakers and Molded Case Switches

## A

#### **WARNING**



DO NOT ATTEMPT TO INSTALL OR PERFORM MAINTENANCE ON EQUIPMENT WHILE IT IS ENERGIZED. DEATH OR SEVERE PERSONAL INJURY CAN RESULT FROM CONTACT WITH ENERGIZED EQUIPMENT. ALWAYS VERIFY THAT NO VOLTAGE IS PRESENT BEFORE PROCEEDING.













|                     |                 |            |        |    |       | Terminal |
|---------------------|-----------------|------------|--------|----|-------|----------|
| Catalog             | Wire Size Range |            | Torque |    | Wire  | Body     |
| Number              | AWG             | mm²        | In-lb  | Nm | Type  | Material |
| TA631L              | 500-750(1)      | 240-380(1) | 550    | 62 | Cu/Al | Aluminum |
| T631L               | 500-750(1)      | 240-380(1) | 500    | 57 | Cu    | Copper   |
| TA632L*             | 2-500(2)        | 35-240(2)  | 375    | 42 | Cu/Al | Aluminum |
| T632L               | 2-500(2)        | 35-240(2)  | 375    | 42 | Cu    | Copper   |
| TA350L              | 3-500(1)        | 35-240(1)  | 375    | 42 | Cu/Al | Aluminum