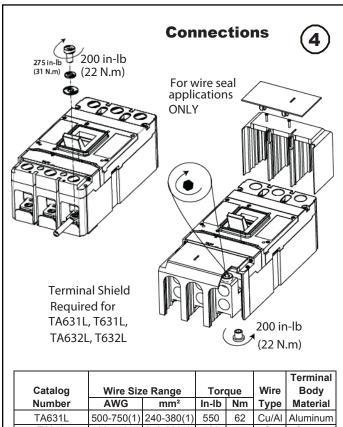

|                     |                 |            |        |    |       | Terminal |
|---------------------|-----------------|------------|--------|----|-------|----------|
| Catalog             | Wire Size Range |            | Torque |    | Wire  | Body     |
| Number              | AWG             | mm²        | In-lb  | Nm | Type  | Material |
| TA631L              | 500-750(1)      | 240-380(1) | 550    | 62 | Cu/Al | Aluminum |
| T631L               | 500-750(1)      | 240-380(1) | 500    | 57 | Cu    | Copper   |
| TA632L*             | 2-500(2)        | 35-240(2)  | 375    | 42 | Cu/Al | Aluminum |
| T632L               | 2-500(2)        | 35-240(2)  | 375    | 42 | Cu    | Copper   |
| TA350L              | 3-500(1)        | 35-240(1)  | 375    | 42 | Cu/Al | Aluminum |
| T350L               | 3-500(1)        | 35-240(1)  | 375    | 42 | Cu    | Copper   |
| +0: 1 1 1 1 1 1 1 1 |                 |            |        |    |       |          |

\*Standard collars mounted on line and load end