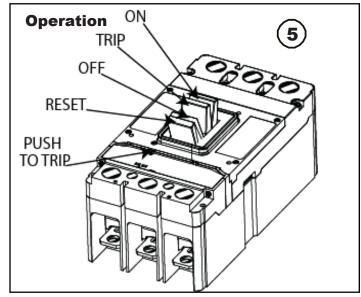

# Installation Instructions for LG-DC Frame Circuit Breakers and Molded Case Switches

## A

#### **WARNING**



DO NOT ATTEMPT TO INSTALL OR PERFORM MAINTENANCE ON EQUIPMENT WHILE IT IS ENERGIZED. DEATH OR SEVERE PERSONAL INJURY CAN RESULT FROM CONTACT WITH ENERGIZED EQUIPMENT. ALWAYS VERIFY THAT NO VOLTAGE IS PRESENT BEFORE PROCEEDING.













|                     |                 |            |        |    |       | Terminal |
|---------------------|-----------------|------------|--------|----|-------|----------|
| Catalog             | Wire Size Range |            | Torque |    | Wire  | Body     |
| Number              | AWG             | mm²        | In-lb  | Nm | Type  | Material |
| TA631L              | 500-750(1)      | 240-380(1) | 550    | 62 | Cu/Al | Aluminum |
| T631L               | 500-750(1)      | 240-380(1) | 500    | 57 | Cu    | Copper   |
| TA632L*             | 2-500(2)        | 35-240(2)  | 375    | 42 | Cu/Al | Aluminum |
| T632L               | 2-500(2)        | 35-240(2)  | 375    | 42 | Cu    | Copper   |
| TA350L              | 3-500(1)        | 35-240(1)  | 375    | 42 | Cu/Al | Aluminum |
| T3