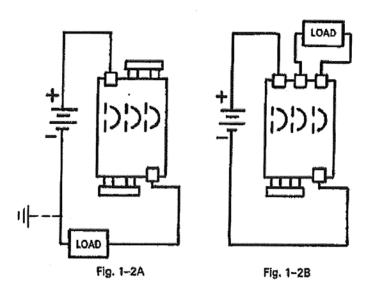

### **Connection Diagram**

Suitable for use on ungrounded systems as well as grounded systems that have one end of load (figure 1-2A) connected to power supply.