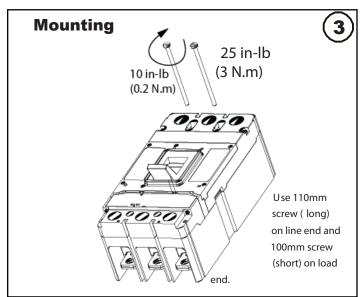

# Installation Instructions for LG-DC Frame Circuit Breakers and Molded Case Switches

## A

#### **WARNING**



DO NOT ATTEMPT TO INSTALL OR PERFORM MAINTENANCE ON EQUIPMENT WHILE IT IS ENERGIZED. DEATH OR SEVERE PERSONAL INJURY CAN RESULT FROM CONTACT WITH ENERGIZED EQUIPMENT. ALWAYS VERIFY THAT NO VOLTAGE IS PRESENT BEFORE PROCEEDING.













|                     |                 |            |        |    |       | Terminal |
|---------------------|-----------------|------------|--------|----|-------|----------|
| Catalog             | Wire Size Range |            | Torque |    | Wire  | Body     |
| Number              | AWG             | mm²        | In-lb  | Nm | Type  | Material |
| TA631L              | 500-750(1)      | 240-380(1) | 550    | 62 | Cu/Al | Aluminum |
| T631L               | 500-750(1)      | 240-380(1) | 500    | 57 | Cu    | Copper   |
| TA632L*             | 2-500(2)        | 35-240(2)  | 375    | 42 | Cu/Al | Aluminum |
| T632L               | 2-500(2)        | 35-240(2)  | 375    | 42 | Cu    | Copper   |
| TA350L              | 3-500(1)        | 35-240(1)  | 375    | 42 | Cu/Al | Aluminum |
|