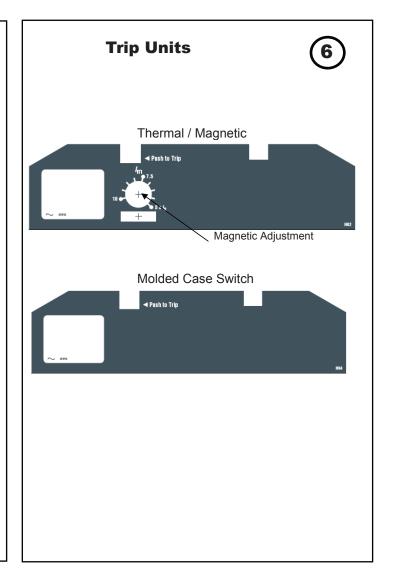

#### 3-Pole in Series

Use Rated Cable per N.E.C. and connect to Terminals as per Breaker Nameplate.

Eaton Corporation Electrical Group 1000 Cherrington Parkway Moon Township, PA 15108 United States 877-ETN-CARE (877-386-2273) Eaton.com