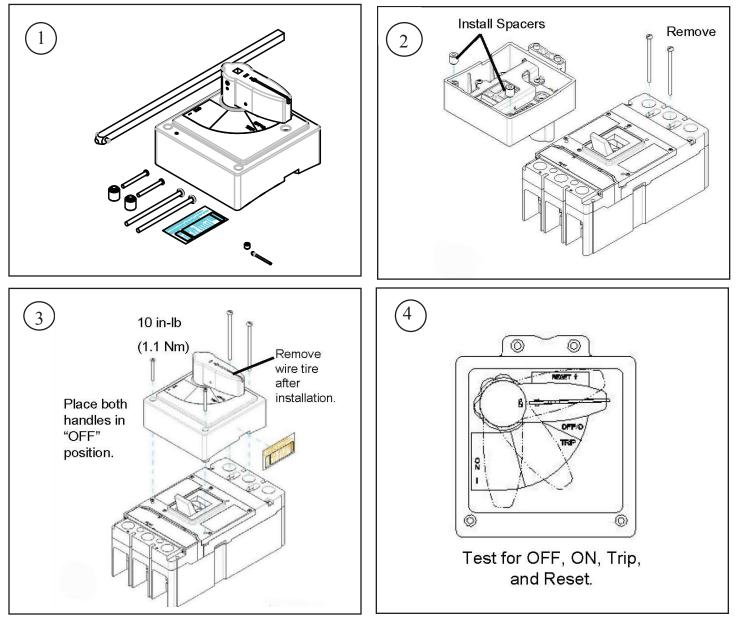

1

LG-Frame Circuit Breaker Instruction Leaflet for Variable Depth Rotary Handle Mechanism

DO NOT ATTEMPT TO INSTALL OR PERFORM MAINTENANCE ON EQUIPMENT WHILE IT IS ENERGIZED. DEATH OR SEVERE INJURY CAN RESULT FROM CONTACT WITH ENERGIZED EQUIPMENT. ALWAYS VERIFY THAT NO VOLTAGE IS PRESENT BEFORE PROCEEDING.