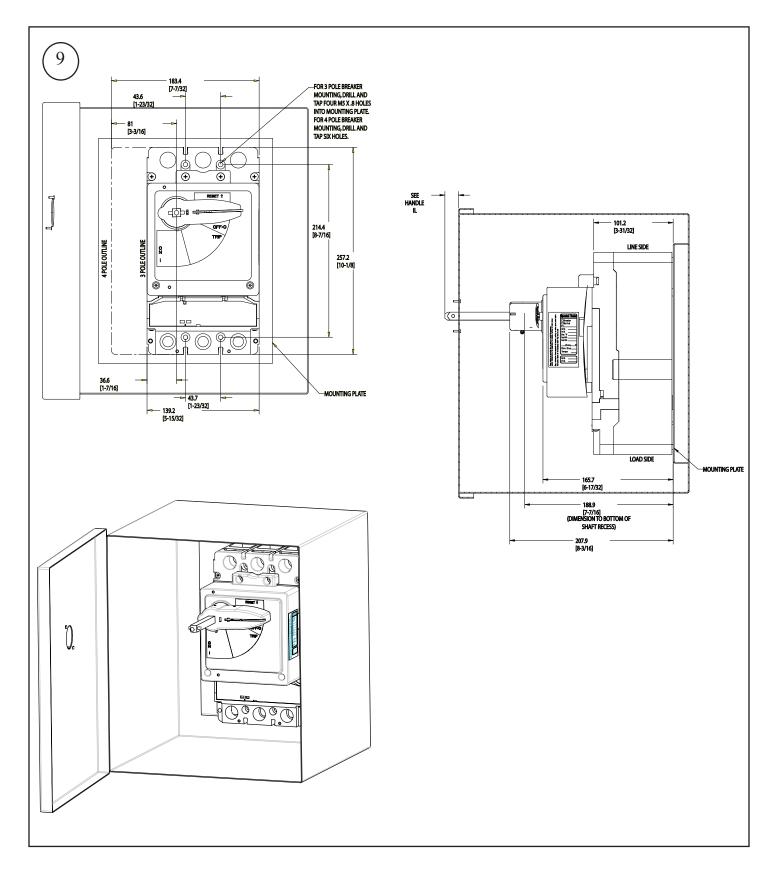

1

LG-Frame Circuit Breaker Instruction Leaflet for Variable Depth Rotary Handle Mechanism

DO NOT ATTEMPT TO INSTALL OR PERFORM MAINTENANCE ON EQUIPMENT WHILE IT IS ENERGIZED. DEATH OR SEVERE INJURY CAN RESULT FROM CONTACT WITH ENERGIZED EQUIPMENT. ALWAYS VERIFY THAT NO VOLTAGE IS PRESENT BEFORE PROCEEDING.