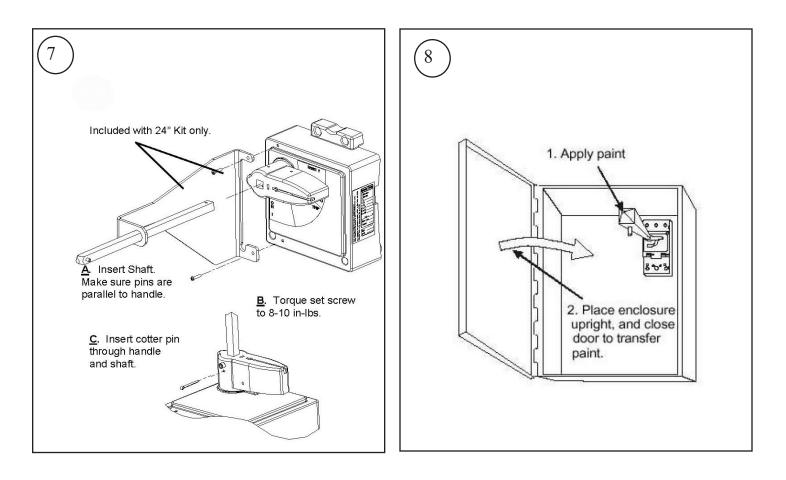

1

LG-Frame Circuit Breaker Instruction Leaflet for Variable Depth Rotary Handle Mechanism

DO NOT ATTEMPT TO INSTALL OR PERFORM MAINTENANCE ON EQUIPMENT WHILE IT IS ENERGIZED. DEATH OR SEVERE INJURY CAN RESULT FROM CONTACT WITH ENERGIZED EQUIPMENT. ALWAYS VERIFY THAT NO VOLTAGE IS PRESENT BEFORE PROCEEDING.