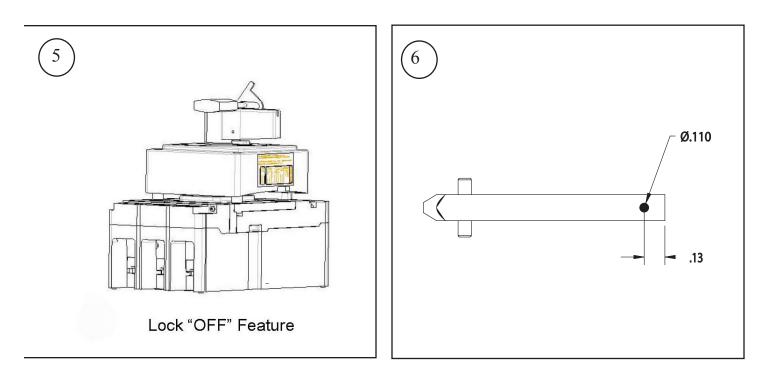

1

LG-Frame Circuit Breaker Instruction Leaflet for Variable Depth Rotary Handle Mechanism

DO NOT ATTEMPT TO INSTALL OR PERFORM MAINTENANCE ON EQUIPMENT WHILE IT IS ENERGIZED. DEATH OR SEVERE INJURY CAN RESULT FROM CONTACT WITH ENERGIZED EQUIPMENT. ALWAYS VERIFY THAT NO VOLTAGE IS PRESENT BEFORE PROCEEDING.