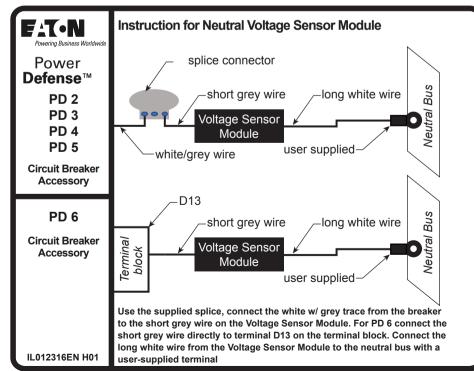

Instruction for Neutral Voltage Sensor Module

short grey wire

Voltage Sensor

Module

short grey wire

Voltage Sensor

Module

white/grey wire

D13

user-supplied terminal

Terminal block splice connector

FAT-N

Power

Defense™

PD<sub>2</sub>

PD<sub>3</sub>

PD 4

PD<sub>5</sub>

Circuit Breaker

Accessory

PD<sub>6</sub>

Circuit Breaker

Accessory

IL012316EN H01

Powerina Rusiness Worldwid

Bus

long white wire

long white wire

user supplied

user supplied

Use the supplied splice, connect the white w/ grey trace from the breaker

to the short grey wire on the Voltage Sensor Module. For PD 6 connect the

short grey wire directly to terminal D13 on the terminal block. Connect the

long white wire from the Voltage Sensor Module to the neutral bus with a