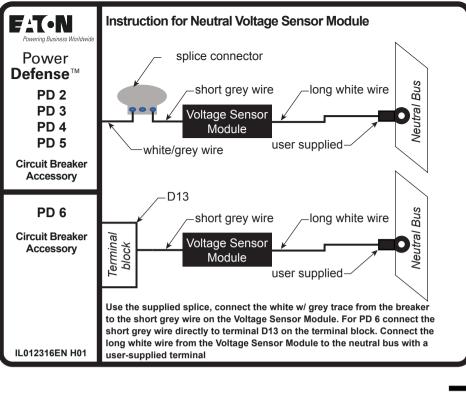

Instruction for Neutral Voltage Sensor Module

short grey wire

Voltage Sensor

Module

short grey wire

Voltage Sensor

Module

white/grey wire

D13

user-supplied terminal

Terminal block splice connector

FAT-N

Power

Defense™

PD<sub>2</sub>

PD<sub>3</sub>

PD 4

PD<sub>5</sub>

Circuit Breaker

Accessory

PD<sub>6</sub>

Circuit Breaker

Accessory

IL012316EN H01

Powerina Rusiness Worldwid

Bus

long white wire

long white wire

user supplied

user supplied

Use the supplied splice, connect the white w/ grey trace from the breaker

to the short grey wire on the Voltage Sensor Module. For PD 6 connect the

short grey wire directly to terminal D13 on the terminal block. Connect the

long white wire from the Voltage Sensor Module to the neutral bus with a