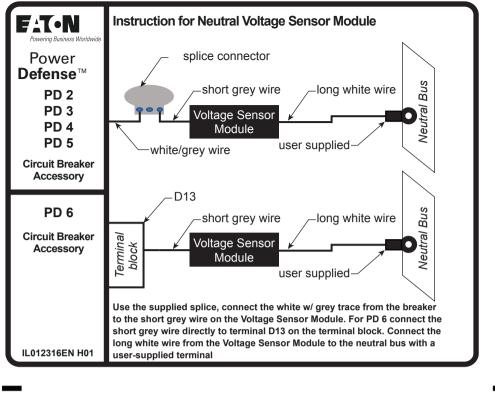

Instruction for Neutral Voltage Sensor Module

short grey wire

Voltage Sensor

Module

short grey wire

Voltage Sensor

Module

white/grey wire

D13

user-supplied terminal

Terminal block splice connector

FAT-N

Power

Defense™

PD<sub>2</sub>

PD<sub>3</sub>

PD 4

PD<sub>5</sub>

Circuit Breaker

Accessory

PD<sub>6</sub>

Circuit Breaker

Accessory

IL012316EN H01

Powerina Rusiness Worldwid

Bus

long white wire

long white wire

user supplied

user supplied

Use the supplied splice, connect the white w/ grey trace from the breaker

to the short grey wire on the Voltage Sensor Module. For PD 6 connect the

short grey wire directly to terminal D13 on the terminal block. Connect the

long white wire from the Voltage Sensor Module to the neutral bus with a