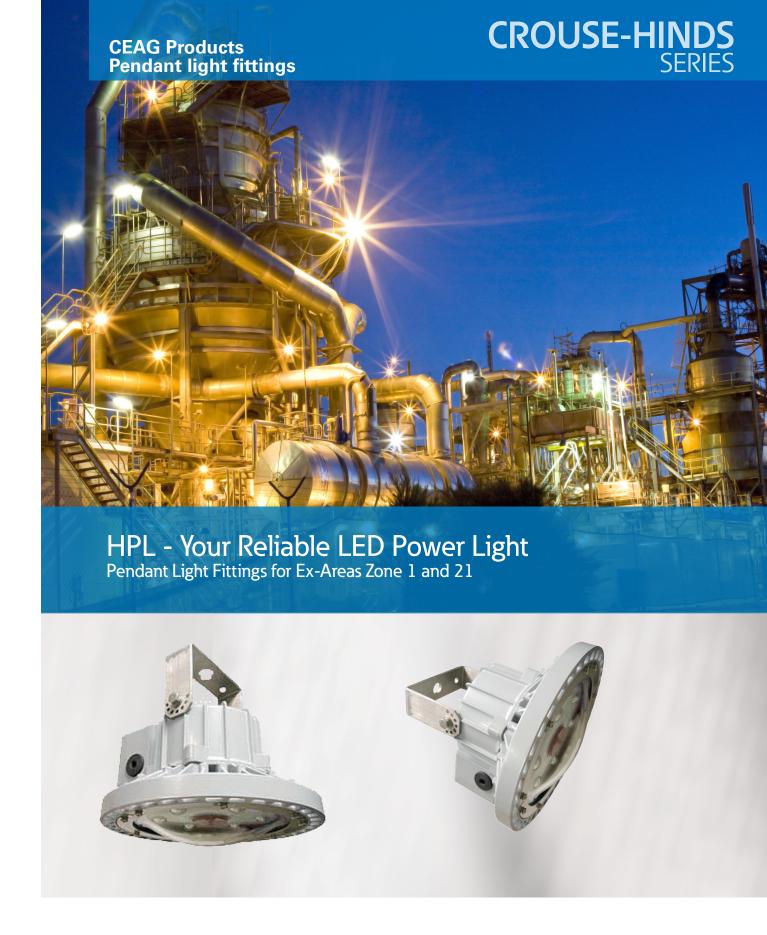

# LED Low Bay Lighting For Harzardous Areas Zone 1/21

Zone 1/21

### Lighting under harsh conditions

The industrial low bay lighting HPL in LED technique is especially suited for the specific lighting of machines, production areas or facilities indoor and outdoor under harsh and rough conditions like vibrations, dust, moisture or corrosive atmospheres and extreme temperatures.

# Ordering details, Technical data, Polar curve, Dimension drawing

HPL pendant light fitting for Ex-areas Zone 1 and 21