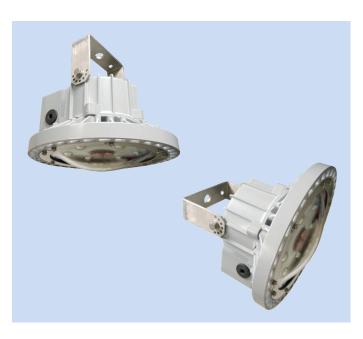

# Ordering details, Technical data, Polar curve, Dimension drawing

HPL pendant light fitting for Ex-areas Zone 1 and 21

# **Ordering details**

| Туре                   | Lamp / illuminant           | Light output | Description               | Order No.         |
|------------------------|-----------------------------|--------------|---------------------------|-------------------|
| <b>HPL</b> pendant lig | ht fitting                  |              |                           |                   |
| HPL 3L                 | LED system 27 W 1)          | 3.561 lm     | LED pendant light fitting | CCL2005266U/B4    |
| HPL 5L                 | LED system 50 W 1)          | 4.923 lm     | LED pendant light fitting | CCL2005282U/B4    |
| HPL 7L                 | LED system 70 W 1)          | 6.774 lm     | LED pendant light fitting | CCL2005306U/B4    |
| HPL 8L                 | LED system 80 W 1)          | 8.135 lm     | LED pendant light fitting | CCL2005314U/B4    |
| HPL pendant lig        | ht fitting with self contai | ned battery  |                           |                   |
| HPL 5L EM1             | LED system 55 W 1)          | 4.923 lm     | LED pendant light fitting | CCL2005234U/T2/B4 |