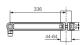

# **Dimension drawing / Polar curve**

# Dimension drawing HPL in mm

G/4-20max

**Emergency version** 

Pole mounting bracke