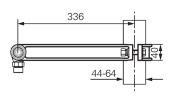

# **Dimension drawing / Polar curve**

# Dimension drawing HPL in mm

G/4-20max

**Emergency version** 

Pole mounting bracke