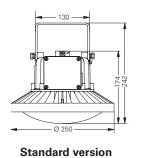

# **T**ECHNICAL DATA

| I ECHNICAL DAIA                                  |                                                                                                                                                                                                                                                                                                                                                                                                                                                                                                                                                                                                                                                                                                                                                                                                                                                                                                                                                                                                                                                                                                                                                                                                                                                                                                                                                                                                                                                                                                                                                                                                                                                                                                                                                                                                                                                                                                                                                                                                                                                                                                                                |
|--------------------------------------------------|--------------------------------------------------------------------------------------------------------------------------------------------------------------------------------------------------------------------------------------------------------------------------------------------------------------------------------------------------------------------------------------------------------------------------------------------------------------------------------------------------------------------------------------------------------------------------------------------------------------------------------------------------------------------------------------------------------------------------------------------------------------------------------------------------------------------------------------------------------------------------------------------------------------------------------------------------------------------------------------------------------------------------------------------------------------------------------------------------------------------------------------------------------------------------------------------------------------------------------------------------------------------------------------------------------------------------------------------------------------------------------------------------------------------------------------------------------------------------------------------------------------------------------------------------------------------------------------------------------------------------------------------------------------------------------------------------------------------------------------------------------------------------------------------------------------------------------------------------------------------------------------------------------------------------------------------------------------------------------------------------------------------------------------------------------------------------------------------------------------------------------|
|                                                  | HPL                                                                                                                                                                                                                                                                                                                                                                                                                                                                                                                                                                                                                                                                                                                                                                                                                                                                                                                                                                                                                                                                                                                                                                                                                                                                                                                                                                                                                                                                                                                                                                                                                                                                                                                                                                                                                                                                                                                                                                                                                                                                                                                            |
| EC-Type Examination Certificate                  | EPT 16 ATEX 2405 X                                                                                                                                                                                                                                                                                                                                                                                                                                                                                                                                                                                                                                                                                                                                                                                                                                                                                                                                                                                                                                                                                                                                                                                                                                                                                                                                                                                                                                                                                                                                                                                                                                                                                                                                                                                                                                                                                                                                                                                                                                                                                                             |
| IECEx Certificate of Conformity                  | IECEx NEP 20.0022X                                                                                                                                                                                                                                                                                                                                                                                                                                                                                                                                                                                                                                                                                                                                                                                                                                                                                                                                                                                                                                                                                                                                                                                                                                                                                                                                                                                                                                                                                                                                                                                                                                                                                                                                                                                                                                                                                                                                                                                                                                                                                                             |
| Marking accd. to 2014/34/EU                      | ⑤ II 2 G Ex db eb mb op is IIC T6 Gb                                                                                                                                                                                                                                                                                                                                                                                                                                                                                                                                                                                                                                                                                                                                                                                                                                                                                                                                                                                                                                                                                                                                                                                                                                                                                                                                                                                                                                                                                                                                                                                                                                                                                                                                                                                                                                                                                                                                                                                                                                                                                           |
|                                                  |                                                                                                                                                                                                                                                                                                                                                                                                                                                                                                                                                                                                                                                                                                                                                                                                                                                                                                                                                                                                                                                                                                                                                                                                                                                                                                                                                                                                                                                                                                                                                                                                                                                                                                                                                                                                                                                                                                                                                                                                                                                                                                                                |
| Marking accd. to IECEx                           | Ex db e mb IIC T6                                                                                                                                                                                                                                                                                                                                                                                                                                                                                                                                                                                                                                                                                                                                                                                                                                                                                                                                                                                                                                                                                                                                                                                                                                                                                                                                                                                                                                                                                                                                                                                                                                                                                                                                                                                                                                                                                                                                                                                                                                                                                                              |
|                                                  | Ex tb III C T80°C Db IP66                                                                                                                                                                                                                                                                                                                                                                                                                                                                                                                                                                                                                                                                                                                                                                                                                                                                                                                                                                                                                                                                                                                                                                                                                                                                                                                                                                                                                                                                                                                                                                                                                                                                                                                                                                                                                                                                                                                                                                                                                                                                                                      |
| Permissible ambient temperature                  | -40 °C up to +50/45 °C                                                                                                                                                                                                                                                                                                                                                                                                                                                                                                                                                                                                                                                                                                                                                                                                                                                                                                                                                                                                                                                                                                                                                                                                                                                                                                                                                                                                                                                                                                                                                                                                                                                                                                                                                                                                                                                                                                                                                                                                                                                                                                         |
| Driver lifetime                                  | C10 ~100,000 h at $t_a$ = +25 °C                                                                                                                                                                                                                                                                                                                                                                                                                                                                                                                                                                                                                                                                                                                                                                                                                                                                                                                                                                                                                                                                                                                                                                                                                                                                                                                                                                                                                                                                                                                                                                                                                                                                                                                                                                                                                                                                                                                                                                                                                                                                                               |
| LED lifetime                                     | L70 ~100,000 h at $t_a$ = +25 °C                                                                                                                                                                                                                                                                                                                                                                                                                                                                                                                                                                                                                                                                                                                                                                                                                                                                                                                                                                                                                                                                                                                                                                                                                                                                                                                                                                                                                                                                                                                                                                                                                                                                                                                                                                                                                                                                                                                                                                                                                                                                                               |
| Rated voltage                                    | 100 - 240 V AC /108 - 250 V DC                                                                                                                                                                                                                                                                                                                                                                                                                                                                                                                                                                                                                                                                                                                                                                                                                                                                                                                                                                                                                                                                                                                                                                                                                                                                                                                                                                                                                                                                                                                                                                                                                                                                                                                                                                                                                                                                                                                                                                                                                                                                                                 |
| Frequency                                        | 0/50 - 60 Hz                                                                                                                                                                                                                                                                                                                                                                                                                                                                                                                                                                                                                                                                                                                                                                                                                                                                                                                                                                                                                                                                                                                                                                                                                                                                                                                                                                                                                                                                                                                                                                                                                                                                                                                                                                                                                                                                                                                                                                                                                                                                                                                   |
| Power factor cos φ                               | ≥ 0.9                                                                                                                                                                                                                                                                                                                                                                                                                                                                                                                                                                                                                                                                                                                                                                                                                                                                                                                                                                                                                                                                                                                                                                                                                                                                                                                                                                                                                                                                                                                                                                                                                                                                                                                                                                                                                                                                                                                                                                                                                                                                                                                          |
| Circuit                                          | Electronic driver                                                                                                                                                                                                                                                                                                                                                                                                                                                                                                                                                                                                                                                                                                                                                                                                                                                                                                                                                                                                                                                                                                                                                                                                                                                                                                                                                                                                                                                                                                                                                                                                                                                                                                                                                                                                                                                                                                                                                                                                                                                                                                              |
| Protection class                                 | The state of the s |
| Lamp / illuminant                                | LED System                                                                                                                                                                                                                                                                                                                                                                                                                                                                                                                                                                                                                                                                                                                                                                                                                                                                                                                                                                                                                                                                                                                                                                                                                                                                                                                                                                                                                                                                                                                                                                                                                                                                                                                                                                                                                                                                                                                                                                                                                                                                                                                     |
| Rated luminous flux ±10 %                        | see ordering details                                                                                                                                                                                                                                                                                                                                                                                                                                                                                                                                                                                                                                                                                                                                                                                                                                                                                                                                                                                                                                                                                                                                                                                                                                                                                                                                                                                                                                                                                                                                                                                                                                                                                                                                                                                                                                                                                                                                                                                                                                                                                                           |
| Light colour / CRI                               | $5700 \text{ K/ R}_{a} > 70 \text{ (warm white on request)}$                                                                                                                                                                                                                                                                                                                                                                                                                                                                                                                                                                                                                                                                                                                                                                                                                                                                                                                                                                                                                                                                                                                                                                                                                                                                                                                                                                                                                                                                                                                                                                                                                                                                                                                                                                                                                                                                                                                                                                                                                                                                   |
| Dimensions (L x W x H)                           | 250 x 250 x 174 mm Standard version, 250 x 250 x 230 mm Emergency version                                                                                                                                                                                                                                                                                                                                                                                                                                                                                                                                                                                                                                                                                                                                                                                                                                                                                                                                                                                                                                                                                                                                                                                                                                                                                                                                                                                                                                                                                                                                                                                                                                                                                                                                                                                                                                                                                                                                                                                                                                                      |
| Enclosure colour                                 | grey                                                                                                                                                                                                                                                                                                                                                                                                                                                                                                                                                                                                                                                                                                                                                                                                                                                                                                                                                                                                                                                                                                                                                                                                                                                                                                                                                                                                                                                                                                                                                                                                                                                                                                                                                                                                                                                                                                                                                                                                                                                                                                                           |
| Enclosure material                               | Light alloy, powder coated                                                                                                                                                                                                                                                                                                                                                                                                                                                                                                                                                                                                                                                                                                                                                                                                                                                                                                                                                                                                                                                                                                                                                                                                                                                                                                                                                                                                                                                                                                                                                                                                                                                                                                                                                                                                                                                                                                                                                                                                                                                                                                     |
| Weight                                           | 5 kg Standard version, 6.5 kg Emergency version                                                                                                                                                                                                                                                                                                                                                                                                                                                                                                                                                                                                                                                                                                                                                                                                                                                                                                                                                                                                                                                                                                                                                                                                                                                                                                                                                                                                                                                                                                                                                                                                                                                                                                                                                                                                                                                                                                                                                                                                                                                                                |
| Emergency duration                               | 1.5h (3h on request)                                                                                                                                                                                                                                                                                                                                                                                                                                                                                                                                                                                                                                                                                                                                                                                                                                                                                                                                                                                                                                                                                                                                                                                                                                                                                                                                                                                                                                                                                                                                                                                                                                                                                                                                                                                                                                                                                                                                                                                                                                                                                                           |
| Light output in emergency mode                   | 30% (15% with 3h option)                                                                                                                                                                                                                                                                                                                                                                                                                                                                                                                                                                                                                                                                                                                                                                                                                                                                                                                                                                                                                                                                                                                                                                                                                                                                                                                                                                                                                                                                                                                                                                                                                                                                                                                                                                                                                                                                                                                                                                                                                                                                                                       |
| Battery type                                     | Ni-Cd 3Ah                                                                                                                                                                                                                                                                                                                                                                                                                                                                                                                                                                                                                                                                                                                                                                                                                                                                                                                                                                                                                                                                                                                                                                                                                                                                                                                                                                                                                                                                                                                                                                                                                                                                                                                                                                                                                                                                                                                                                                                                                                                                                                                      |
| Cable glands / gland plates / enclosure drilling | Metal threat 2 x M25 with 1 x plastic plug (M20 on request)                                                                                                                                                                                                                                                                                                                                                                                                                                                                                                                                                                                                                                                                                                                                                                                                                                                                                                                                                                                                                                                                                                                                                                                                                                                                                                                                                                                                                                                                                                                                                                                                                                                                                                                                                                                                                                                                                                                                                                                                                                                                    |
| Degree of protection accd. to EN 60529           | IP66                                                                                                                                                                                                                                                                                                                                                                                                                                                                                                                                                                                                                                                                                                                                                                                                                                                                                                                                                                                                                                                                                                                                                                                                                                                                                                                                                                                                                                                                                                                                                                                                                                                                                                                                                                                                                                                                                                                                                                                                                                                                                                                           |
| Protective cover / protective bowl               | Toughened clear glass (opaque glass on request)                                                                                                                                                                                                                                                                                                                                                                                                                                                                                                                                                                                                                                                                                                                                                                                                                                                                                                                                                                                                                                                                                                                                                                                                                                                                                                                                                                                                                                                                                                                                                                                                                                                                                                                                                                                                                                                                                                                                                                                                                                                                                |
| Swivel bracket                                   | Sheet steel, painted (stainless steel on request)                                                                                                                                                                                                                                                                                                                                                                                                                                                                                                                                                                                                                                                                                                                                                                                                                                                                                                                                                                                                                                                                                                                                                                                                                                                                                                                                                                                                                                                                                                                                                                                                                                                                                                                                                                                                                                                                                                                                                                                                                                                                              |
|                                                  |                                                                                                                                                                                                                                                                                                                                                                                                                                                                                                                                                                                                                                                                                                                                                                                                                                                                                                                                                                                                                                                                                                                                                                                                                                                                                                                                                                                                                                                                                                                                                                                                                                                                                                                                                                                                                                                                                                                                                                                                                                                                                                                                |

# **Dimension drawing / Polar curve**

# Dimension drawing HPL in mm

G/4-20max

**Emergency version** 

Pole mounting bracke