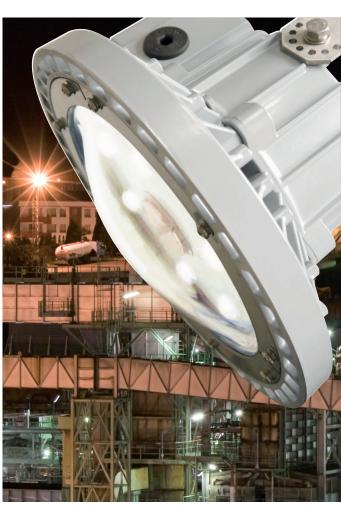

### Lighting under harsh conditions

The industrial low bay lighting HPL in LED technique is especially suited for the specific lighting of machines, production areas or facilities indoor and outdoor under harsh and rough conditions like vibrations, dust, moisture or corrosive atmospheres and extreme temperatures.

### **Features**

- High-efficient LED module
- Wide temperature range from -40 °C up to +50 °C
- Compact and light weight design for flexible applications
- Available in cold white CCT 5700 K and warm white 3000 K
- High efficient heatsink design for an optimised temperature management
- Impact, anti-shock and vibration resistant
- Mercury- and lead-free for optimal environment protection
- High degree of protection IP66 for harsh environments