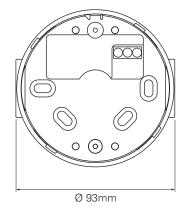

# **Technical Specification**

| Voltage                | 110Vac - 230Vac (50/60Hz)                                          |
|------------------------|--------------------------------------------------------------------|
| Output                 | 100mA @ 24Vdc                                                      |
| Temperature            | - 40°C to + 55°C                                                   |
| Protection             | IP65                                                               |
| Construction           | ABS                                                                |
| Weight                 | 0.1Kg                                                              |
| Colours                | Red or white                                                       |
| Compatible<br>Products | RoLP, Flashni, Solex 3/10, RoLP Solista, Solista Maxi<br>Solex LED |