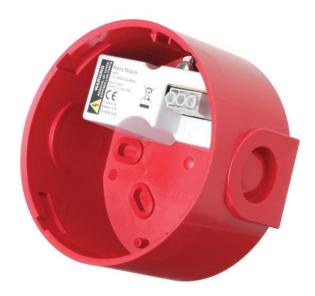

The powered deep base incorporates a small 24Vdc supply that allows any of the compatible Cooper Fulleon sounders and beacons to be operated from 110 or 230Vac supplies. This allows the installer much greater flexibility in the use of products and their applications.

## U Base Red Deep Base Red Deep Base White Shallow Base Red Powered Deep Base Red Powered Deep Base White 631202FUL-0117

# Description

U Red Base + Locking Screw Deep Red Base + Locking Screw Deep White Base + Locking Screw Shallow Red Base + Locking Screw Deep Base Red, with 110-230Vac to 24Vdc, Supply Mod Deep Base White, with 110-230Vac to 24Vdc, Supply Mod