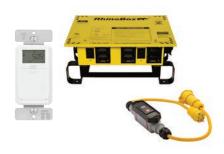

#### **Entertainment areas**

Eaton's **temporary power solutions** and portable GFCIs make power available for special events such as concerts and outdoor events. Control outdoor lighting loads with the use of our astronomic programmable timer which adjusts ON/OFF schedules based on sunrise/sunset times.