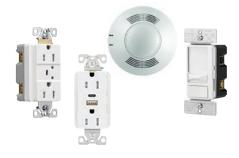

Offices and tasting rooms Occupancy sensors and surge protection products provide energy savings and surge protection for office spaces and equipment. In tasting rooms, **USB** charging receptacles and dimmers enhance ambiance and provide convenience for your customers while they unwind.