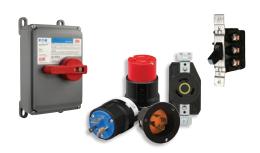

#### **Processing areas**

Safely powering processing equipment is a must for any winery. Eaton's Arrow Hart IP69K pin & sleeve products deliver power safely to keep equipment running smoothly. For areas which require frequent washdowns, watertight devices and X-Switch motor control disconnect switches make the perfect combination.

### **Bottling process area**

During the bottling process, reduce downtime and deliver labor savings with the Arrow Hart series color coded locking devices plus motor control switches which provide longer-lasting designs, easier changeouts and quick, secure connections.