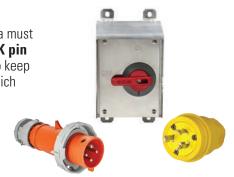

#### **Processing areas**

Safely powering processing equipment is a must for any winery. Eaton's Arrow Hart IP69K pin & sleeve products deliver power safely to keep equipment running smoothly. For areas which require frequent washdowns, watertight devices and X-Switch motor control disconnect switches make the perfect combination.